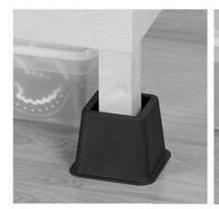

## **Dimensions:**

Small

10cm (H) x13.2cm (W) x13.2cm (D)

Large

14.5cm (H) x19cm (W) x19cm (D)

Depth of recess: 2cm

- Raise your bed skirt off the floor instantly by using the small or large or both risers together to the required height, creating additional storage space.
- Bed legs fit safely and securely into the recess cup of the furniture riser.