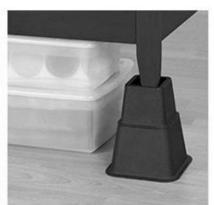

## **Dimensions:**

Small

10cm (H) x13.2cm (W) x13.2cm (D)

Large

14.5cm (H) x19cm (W) x19cm (D)

Depth of recess: 2cm

- Raise your bed skirt off the floor instantly by using the small or large or both risers together to the required height, creating additional storage space.
- Bed legs fit safely and securely into the recess cup of the furniture riser.