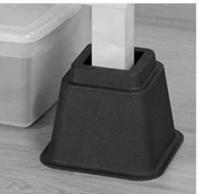

## **Dimensions:**

Small

10cm (H) x13.2cm (W) x13.2cm (D)

Large

14.5cm (H) x19cm (W) x19cm (D)

Depth of recess: 2cm

- Raise your bed skirt off the floor instantly by using the small or large or both risers together to the required height, creating additional storage space.
- Bed legs fit safely and securely into the recess cup of the furniture riser.