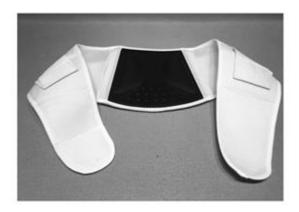

## **Fitting instructions**

1. Open up the belt fully, undoing the hooks and loops.

2. Position the black panel to sit on the inside of the belt with the widest part down.

3. Wrap belt around your waist.

4. Tighten belt and hold in place on hook and loop panels.