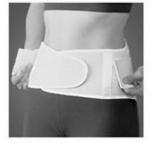

## **Fitting instructions**

1. Open up the belt fully, undoing the hooks and loops.

2. Position the black panel to sit on the inside of the belt with the widest part down.

3. Wrap belt around your waist.

4. Tighten belt and hold in place on hook and loop panels.