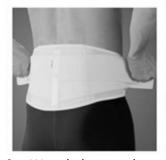

## **Fitting instructions**

1. Open up the belt fully, undoing the hooks and loops.

2. Position the black panel to sit on the inside of the belt with the widest part down.

3. Wrap belt around your waist.

4. Tighten belt and hold in place on hook and loop panels.