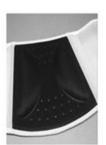

## **Fitting instructions**

1. Open up the belt fully, undoing the hooks and loops.

2. Position the black panel to sit on the inside of the belt with the widest part down.

3. Wrap belt around your waist.