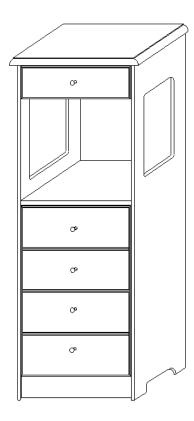

952

# Instructions for Use

Please read and retain these instructions for future reference

v001: 04/07/19





| No. Picture Description Quantity   A A Top with Drawer 1 pc   B B B C C   C C C C   D D Shelf 1 pc | ŀ | PARIS: |         |                  |          |
|----------------------------------------------------------------------------------------------------|---|--------|---------|------------------|----------|
| A Top with Drawer 1 pc   B B Left Side Panel 1 pc   C C C Right Side Panel 1 pc                    |   | No.    | Picture | Description      | Quantity |
| C C C Right Side Panel 1 pc                                                                        |   | A      |         | Top with Drawer  | 1 pc     |
| C C Right Side Panel 1 pc                                                                          |   | В      |         | Left Side Panel  | 1 pc     |
| D D Shelf 1 pc