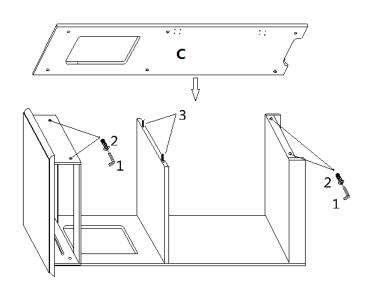

# Instructions for Use

Please read and retain these instructions for future reference

v001: 04/07/19

| No. Picture Description Quantity   A A Top with Drawer 1 pc   B B B C C   C C C C   D D Shelf 1 pc | ŀ | PARIS: |         |                  |          |
|----------------------------------------------------------------------------------------------------|---|--------|---------|------------------|----------|
| A Top with Drawer 1 pc   B B Left Side Panel 1 pc   C C C Right Side Panel 1 pc                    |   | No.    | Picture | Description      | Quantity |
| C C C Right Side Panel 1 pc                                                                        |   | A      |         | Top with Drawer  | 1 pc     |
| C C Right Side Panel 1 pc                                                                          |   | В      |         | Left Side Panel  | 1 pc     |
| D D Shelf 1 pc                                                                                     |   | С      | ) c / / | Right Side Panel | 1 pc     |
|                                                                                                    |   | D      | D       | Shelf            | 1 pc     |
| Head Office, 11 Bridge Street,<br>Bishop's Stortford CM23 2JU                                      |   |        |         |                  |          |

### 952

Instructions for Use

Please read and retain these instructions for future reference

v001: 04/07/19

ORTFORD

| E | E                  | Base                                  | 1 pc   |
|---|--------------------|---------------------------------------|--------|
| F | <br>F .            | Back Panel                            | 1 pc   |
| G | <br>G              | Door                                  | 1 pc   |
| 1 |                    | Allen Key                             | 1 pc   |
| 2 | 9 <b></b> 11111111 | Bolt with<br>Hexagonal Head<br>6x20mm | 8 pcs  |
| 3 |                    | Wooden Dowel<br>8x30mm                | 4 pcs  |
| 4 |                    | Tapping Screw<br>3x14mm               | 16 pcs |
| 5 |                    | Hinge                                 | 2 pcs  |
| 6 |                    | Knob with bolt                        | 4 sets |

### Step 1. Please pull out the drawer before assembly

Step 2

Step 3

Head Office, 11 Bridge Street, Bishop's Stortford CM23 2JU Tel: 0844 482 4400\* Fax: 01279 756 595 www.coopersofstortford.co.uk

\*Calls cost 7 pence per minute plus your telephone company's network access charge