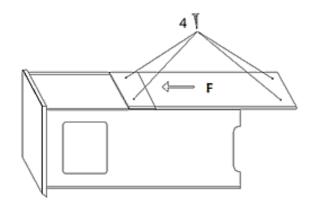

| Wooden Dowel<br>8x30mm                | 4 pcs  |
| 4 |                    | Tapping Screw<br>3x14mm               | 16 pcs |
| 5 |                    | Hinge                                 | 2 pcs  |
| 6 |                    | Knob with bolt                        | 4 sets |

Tool Required: 1x Philips screwdriver (not included)

- 2-person assembly
- Please inspect all parts prior to assembly and contact us if there are any damaged or missing components.

Head Office, 11 Bridge Street, Bishop's Stortford CM23 2JU Tel: 0844 482 4400\* Fax: 01279 756 595 www.coopersofstortford.co.uk



952

## Instructions for Use

Please read and retain these instructions for future reference

v001: 04/07/19

### Step 1. Please pull out the drawer before assembly



Step 2



Step 3



Head Office, 11 Bridge Street, Bishop's Stortford CM23 2JU Tel: 0844 482 4400\* Fax: 01279 756 595 www.coopersofstortford.co.uk



\*Calls cost 7 pence per minute plus your telephone company's network access charge

## Wooden Telephone Stand

### 952

## Instructions for Use

Door

Please read and retain these instructions for future reference

v001: 04/07/19

#### Step 4. Please insert the drawer after assembly



### **Fully Assembled**



### CARE AND CLEANING INSTRUCTIONS:

- Regularly check that all parts remain tight
- Do not exceed maximum weight limit 20kgs
- Do NOT use abrasive cleaners or sharp utensils to clean this product.
- Store the item in a cool, dry place.
- Wipe with a clean dry cloth.

#### DISPOSAL

- Dispose of all packaging, paper, cartons, plastic and plastic bags