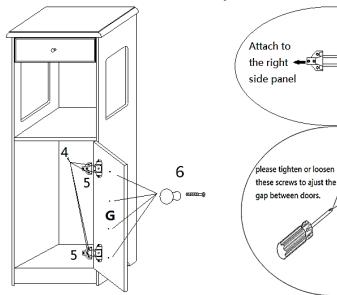

### 952

Instructions for Use

Please read and retain these instructions for future reference

v001: 04/07/19

ORTFORD

| E | E                  | Base                                  | 1 pc   |
|---|--------------------|---------------------------------------|--------|
| F | <br>F .            | Back Panel                            | 1 pc   |
| G | <br>G              | Door                                  | 1 pc   |
| 1 |                    | Allen Key                             | 1 pc   |
| 2 | 9 <b></b> 11111111 | Bolt with<br>Hexagonal Head<br>6x20mm | 8 pcs  |
| 3 |                    | Wooden Dowel<br>8x30mm                | 4 pcs  |
| 4 |                    | Tapping Screw<br>3x14mm               | 16 pcs |
| 5 |                    | Hinge                                 | 2 pcs  |
| 6 |                    | Knob with bolt                        | 4 sets |

#### Step 4. Please insert the drawer after assembly