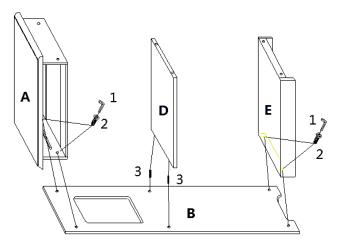

# Instructions for Use

Please read and retain these instructions for future reference

v001: 04/07/19

| No. Picture Description Quantity   A A Top with Drawer 1 pc   B B B C C   C C C C   D D Shelf 1 pc | ŀ | PARIS: |         |                  |          |
|----------------------------------------------------------------------------------------------------|---|--------|---------|------------------|----------|
| A Top with Drawer 1 pc   B B Left Side Panel 1 pc   C C C Right Side Panel 1 pc                    |   | No.    | Picture | Description      | Quantity |
| C C C Right Side Panel 1 pc                                                                        |   | A      |         | Top with Drawer  | 1 pc     |
| C C Right Side Panel 1 pc                                                                          |   | В      |         | Left Side Panel  | 1 pc     |
| D D Shelf 1 pc                                                                                     |   | С      | ) c / / | Right Side Panel | 1 pc     |
|                                                                                                    |   | D      | D       | Shelf            | 1 pc     |
| Head Office, 11 Bridge Street,<br>Bishop's Stortford CM23 2JU                                      |   |        |         |                  |          |

### 952

Instructions for Use

Please read and retain these instructions for future reference

v001: 04/07/19

ORTFORD

| E | E                  | Base                                  | 1 pc   |
|---|--------------------|---------------------------------------|--------|
| F | <br>F .            | Back Panel                            | 1 pc   |
| G | <br>G              | Door                                  | 1 pc   |
| 1 |                    | Allen Key                             | 1 pc   |
| 2 | 9 <b></b> 11111111 | Bolt with<br>Hexagonal Head<br>6x20mm | 8 pcs  |
| 3 |                    | Wooden Dowel<br>8x30mm                | 4 pcs  |
| 4 |                    | Tapping Screw<br>3x14mm               | 16 pcs |
| 5 |                    | Hinge                                 | 2 pcs  |
| 6 |                    | Knob with bolt                        | 4 sets |

### Step 1. Please pull out the drawer before assembly

Step 2

Step 3

Head Office, 11 Bridge Street, Bishop's Stortford CM23 2JU Tel: 0844 482 4400\* Fax: 01279 756 595 www.coopersofstortford.co.uk

\*Calls cost 7 pence per minute plus your telephone company's network access charge