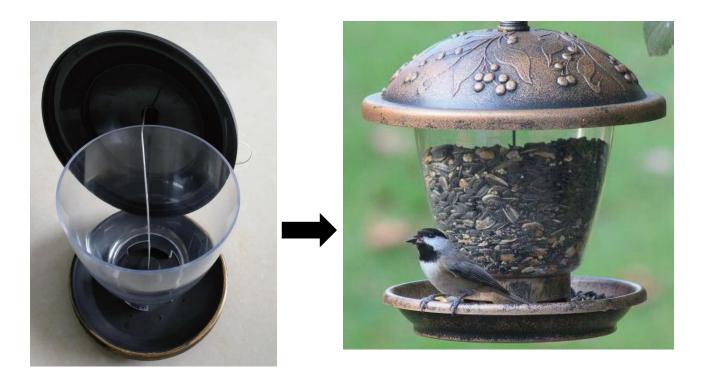

Please read and retain these instructions for future reference

v001: 01/05/19

- Circular feeding tray allows multiple birds to feed from all angles.
- Holds up to 900g/2 lbs of seed.
- Made of durable plastic.

## **User Instructions**

• Remove the lid and fill with seed.