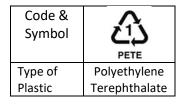

## **DISPOSAL**

- Coopers of Stortford use recyclable or recycled packaging where possible.
- Please dispose of all packaging, paper, cartons in accordance with your local authority recycling regulations.
- At the end of the product's lifespan please check with your local council authorised household waste recycling centre for disposal.
- Plastics, polybags this is made from the following recyclable plastic.