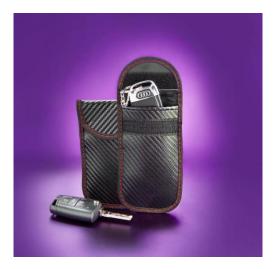

## **Keyless FOB Signal Blocked.**

Block the signal – store your car's keyless entry fob in this sophisticated, metal protected signal blocking pouch to prevent thieves from intercepting for fob's RFID and NFC signal and gaining entry to your car. This clever pouch prevents your fob from being remotely accessed and can be used for most makes and models of key fob that fits in the pouch.

## Multifunctional Use.

Can be used for all fobs, AUDI, FORD, BMW, and many more that fit in the signal blocker.

Can be used for iphones, Samsung, LG, Nokia and all phone sizes that will fit in the signal blocker.