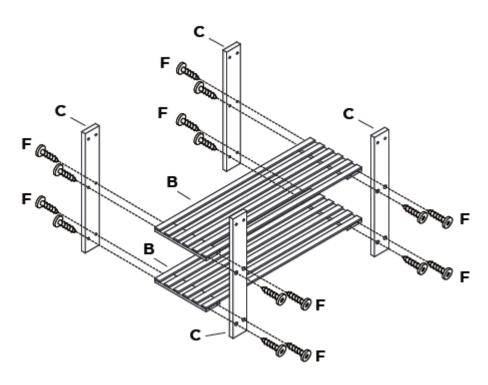

# Step 1

Connect parts C (x4) with parts B (x2) using screws F (x16)

Please read and retain these instructions for future reference

v001: 07/05/19