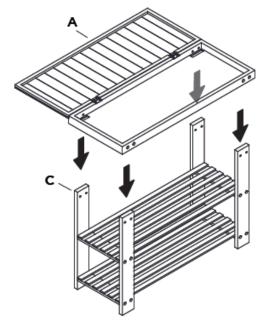

v001: 07/05/19

Please read and retain these instructions for future reference



#### **Dimensions:**

Length: 67cm Width: 28cm Height: 16.51cm Depth: 45cm

Max. weight load: 69.4kg

| A X 1 | B X 2  | C X 4 | D X8 |
|-------|--------|-------|------|
|       |        |       |      |
| E X 8 | F X 16 | G X 1 |      |
|       |        |       |      |



# Step 1

Connect parts C (x4) with parts B (x2) using screws F (x16)





Please read and retain these instructions for future reference

v001: 07/05/19



# Step 2

Position part A (x1) onto assembled parts.



# Step 3

Fit part A using bolts E (x8) and nuts part D (x8). Bolts E should thread from the outside of the bench to the inside.

#### **CARE AND CLEANING INSTRUCTIONS:**

• Wipe with a clean dry cloth.

# **DISPOSAL**

• Dispose of all packaging, paper, cartons, plastic and plastic bags in accordance with your local recycling regulations.



# Shoe Bench with Storage

F983

# Instructions for Use

Please read and retain these instructions for future reference

v001: 07/05/19

At the end of the product's lifespan please dispose of it at an authorised household waste recycling centre.