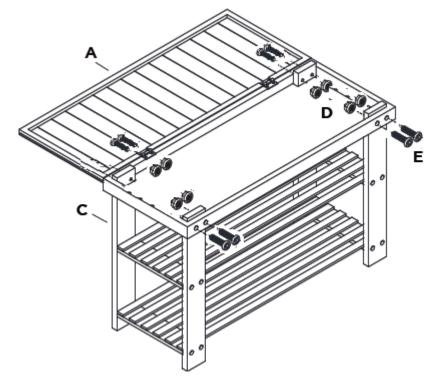

# Step 3

Fit part A using bolts E (x8) and nuts part D (x8). Bolts E should thread from the outside of the bench to the inside.