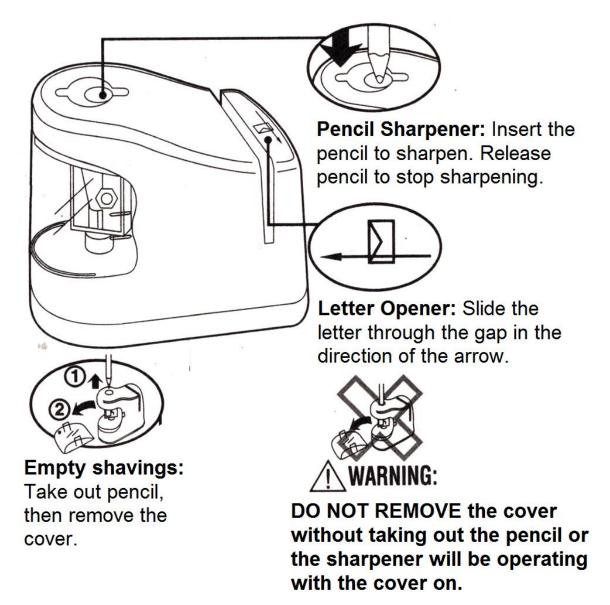

## 2 in 1 Pencil Sharpener Letter Opener G113 Instructions for Use

Please read and retain these instructions for future reference

v001: 04/06/19