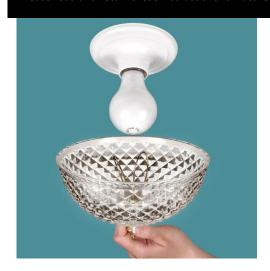

## Easy Fit Acrylic Diamond Light Shade G212 Instructions for Use

Please read and retain these instructions for future reference

v003: 07/02/20

20.5cm diameter

Fits most standard shaped bulbs as shown (Standard GLS and round shaped bulbs)

## **ASSEMBLY INSTRUCTIONS / INSTRUCTIONS FOR USE:**

Spider-Fitter Lampshade Ring attaches on top and is secured into place with a matching finial Prise open prongs to help fitting around the bulb before fitting light shade. Fits over max 60 W standard round shaped and GLS bulbs Not suitable for compact fluorescent light bulbs. Silicone levellers ensure that your lampshade stays in place and does not shift from side to side.