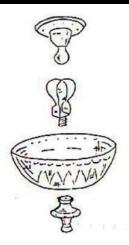

## Easy Fit Acrylic Diamond Light Shade G212 Instructions for Use

Please read and retain these instructions for future reference

v003: 07/02/20

20.5cm diameter

Fits most standard shaped bulbs as shown (Standard GLS and round shaped bulbs)

## **ASSEMBLY INSTRUCTIONS / INSTRUCTIONS FOR USE:**

Spider-Fitter Lampshade Ring attaches on top and is secured into place with a matching finial Prise open prongs to help fitting around the bulb before fitting light shade. Fits over max 60 W standard round shaped and GLS bulbs Not suitable for compact fluorescent light bulbs. Silicone levellers ensure that your lampshade stays in place and does not shift from side to side.