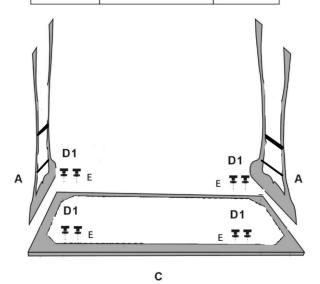

**Parts** 

Step 1

At the 4 corners connect the frame (A) with the table top using bolts and washers (D1 and E). Do not fully tighten bolts at this stage.