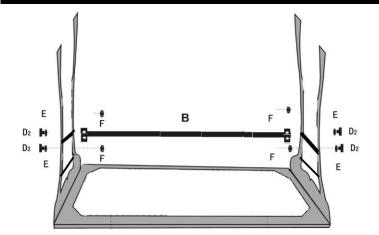

## Step 2

Fit central support bar(B) with longer bolts D2/washers E and secure with nuts F as shown.

Tighten all bolts and turn table right way up.