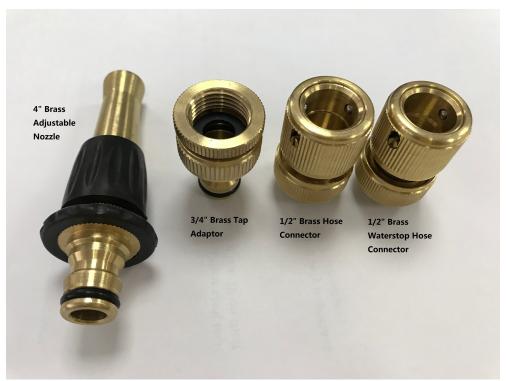

## **Brass Hose Connectors Set of 4**

Thank you for purchasing our Brass Hose Connectors Set.

## Each Set includes:

1 x 4" Brass Adjustable Nozzle

1 x ½" Brass Hose Connector

1 x 1/2" Brass Waterstop Hose Connector

1 x ¾" Brass Tap Adaptor

Plastic Hose connectors are always cracking or developing leaks as they are simply not designed to last. With our brass precision-engineered connectors, you will not need to replace your hose connectors any time soon.