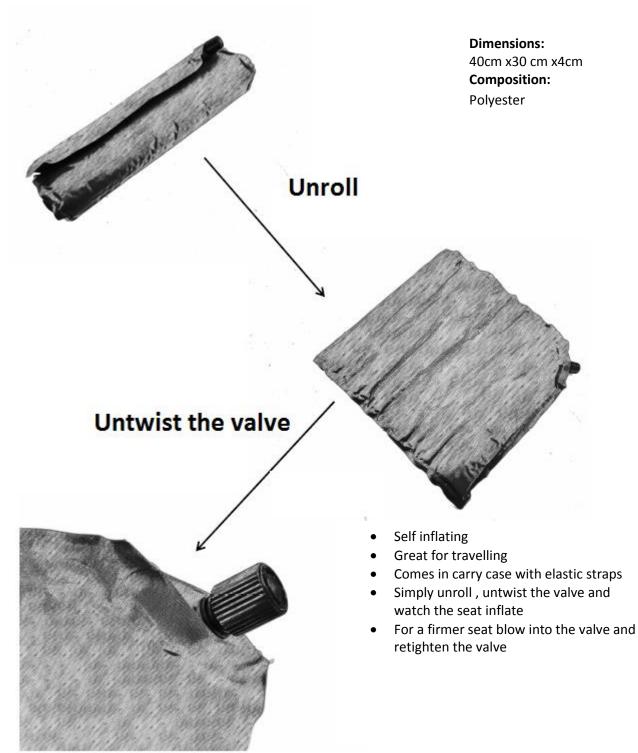

## Green Self Inflating Cushions

G438

## Instructions for Use

Please read and retain these instructions for future reference

v001: 17/12/19



## DISPOSAL

- Dispose of all packaging, paper, cartons, plastic and plastic bags in accordance with your local recycling regulations.
- At the end of the product's lifespan please dispose of it at an authorised household WEEE waste recycling centre.

Head Office, 11 Bridge Street, Bishop's Stortford CM23 2JU Tel: 0844 482 4400\* Fax: 01279 756 595 www.coopersofstortford.co.uk



\*Calls cost 7 pence per minute plus your telephone company's network access charge