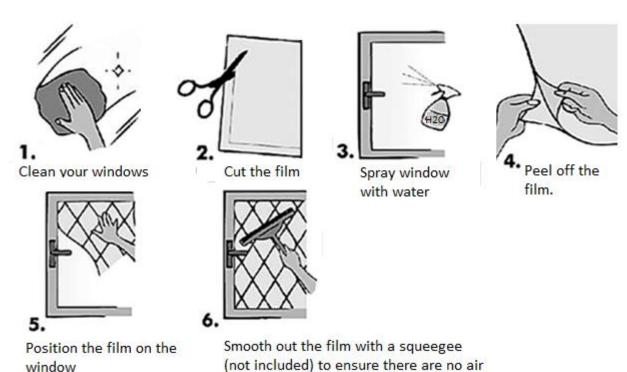

Please read and retain these instructions for future reference

v003: 23/12/19



Each roll is 45cm wide and 100cm tall

## Composition

## PVC

- DECORATIVE MOSAIC EFFECT WINDOW FILM THAT SIMPLY STICKS TO YOUR WINDOW THROUGH STATIC, SO NO GLUE MARKS OR COMPLICATED FITTING
- ADDS PRIVACY TO YOUR WINDOWS FOR A SMALL PRICE!
- ANTI U\
- EASILY REMOVED AND USED AGAIN WITHOUT LEAVING ANY RESIDUE
- CAN BE CUT TO SIZE





## **DISPOSAL**

- Dispose of all packaging, paper, cartons, plastic and plastic bags in accordance with your local recycling regulations.
- At the end of the product's lifespan please dispose of it at an authorised household waste recycling centre.

bubbles left inside.