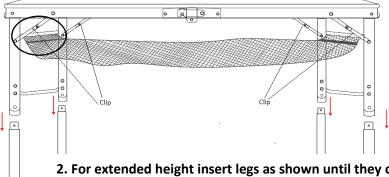

#### **WARNING**

- This table is for occasional use only.
- Do not sit or stand on this table.
- Wipe clean with a damp cloth.
- Protect and store away in adverse weather conditions.

2. For extended height insert legs as shown until they click in position. Ensure all four clips are fully extended and in place – see illustration.