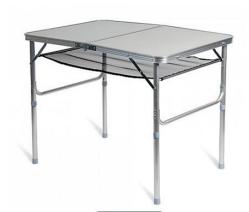

#### **Dimensions**

90cm x60cm x38cm/70cm (H)

Aluminium alloy pipe/MDF with Aluminium alloy edge covering

- FOLDS SMALL ENOUGH TO FIT IN A BOOT
- GREAT FOR BEACH, CARAVAN, PICNICS, CAMPING, ETC
- EXTRA TABLE FOR BARBECUE
- Max weight/load:20kg