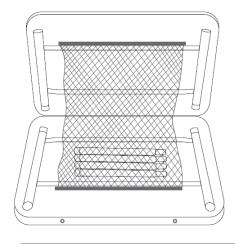

Please read and retain these instructions for future reference

v003: 02/12/22



#### **Dimensions**

90cm x60cm x38cm/70cm (H)

Aluminium alloy pipe/MDF with Aluminium alloy edge covering

- FOLDS SMALL ENOUGH TO FIT IN A BOOT
- GREAT FOR BEACH, CARAVAN, PICNICS, CAMPING, ETC
- EXTRA TABLE FOR BARBECUE
- Max weight/load:20kg

### **ASSEMBLY INSTRUCTIONS / INSTRUCTIONS FOR USE:**



## 1. Open to unfold as shown



#### **WARNING**

- This table is for occasional use only.
- Do not sit or stand on this table.
- Wipe clean with a damp cloth.
- Protect and store away in adverse weather conditions.



2. For extended height insert legs as shown until they click in position. Ensure all four clips are fully extended and in place – see illustration.

COOPERS OF STORTFORD

UK Head Office, 11 Bridge Street, Bishop's Stortford, CM23 2JU Tel: 0844 4824400\*, Fax: 01279 756595 www.coopersofstortford.co.uk

EU address: D.S.B. LD, 160 Bd. de Fourmies, 59100 Roubaix, France Tel: (+44) 1279 701269

\*UK Calls cost around 7 pence per minute plus your telephone company's network access. Please check with your telephone supplier.

# 2 Height Folding Table

G559

## Instructions for Use

Please read and retain these