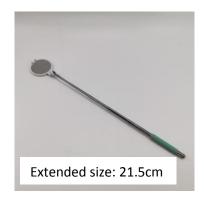

#### **Dimensions**

7.5-57cm length, 6.7cm diameter

### Composition

ABS, glass and silicone handle

- Extending self inspection mirror
- Long reach to easily check moles on your back, sores on feet and other problem hard to reach areas
- Folds away into pocket size!
- 3x zoom mirror and regular mirror
- perfect for diabetic foot exams
- double sided mirror is adjustable to accommodate any self examination needs. The soft handle is easy to hold and has a non-slip grip.