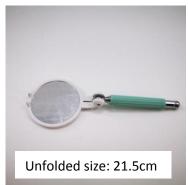

#### **Dimensions**

7.5-57cm length, 6.7cm diameter

### Composition

ABS, glass and silicone handle

- Extending self inspection mirror
- Long reach to easily check moles on your back, sores on feet and other problem hard to reach areas
- Folds away into pocket size!
- 3x zoom mirror and regular mirror
- perfect for diabetic foot exams
- double sided mirror is adjustable to accommodate any self examination needs. The soft handle is easy to hold and has a non-slip grip.