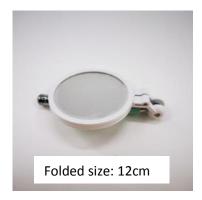

#### **Dimensions**

7.5-57cm length, 6.7cm diameter

### Composition

ABS, glass and silicone handle

- Extending self inspection mirror
- Long reach to easily check moles on your back, sores on feet and other problem hard to reach areas
- Folds away into pocket size!
- 3x zoom mirror and regular mirror
- perfect for diabetic foot exams
- double sided mirror is adjustable to accommodate any self examination needs. The soft handle is easy to hold and has a non-slip grip.