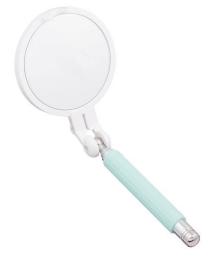

# Telescopic Inspection Mirror **G604**

### Composition

ABS, glass and silicone handle

- Extending self inspection mirror
- Long reach to easily check moles on your back, sores on feet and other problem hard to reach areas
- Folds away into pocket size!
- 3x zoom mirror and regular mirror
- perfect for diabetic foot exams
- double sided mirror is adjustable to accommodate any self examination needs. The soft handle is easy to hold and has a non-slip grip.