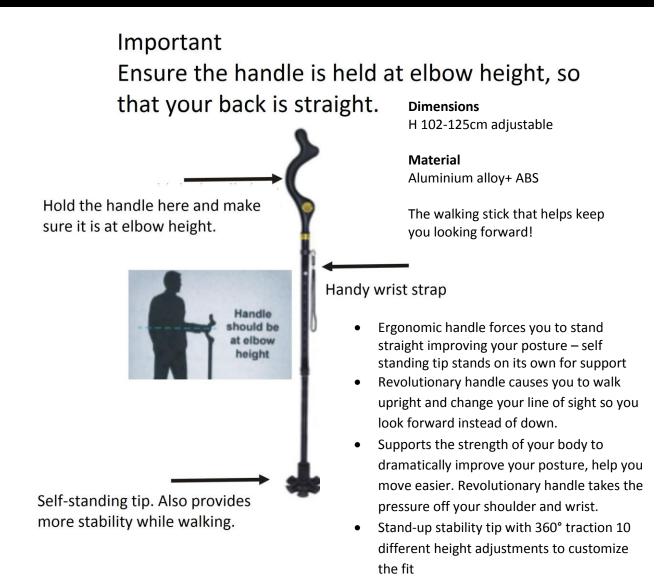

## Better Posture Walking Stick G617

Instructions for Use

Please read and retain these instructions for future reference

v002: 29/05/20

 Lightweight, sturdy and foldable, making it easy to travel with, comes with wrist loop

• Maximum vertical load 110kgs