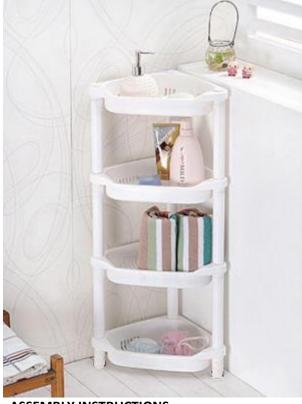

# 4 Tier Corner Bathroom Caddy G626 Instructions for Use

Please read and retain these instructions for future reference

v001: 07/02/20

Dimensions: 36cm x32cm x66.5cm

Material: PP

Max. load: 14.58kgs