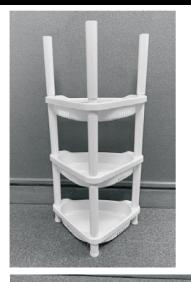

### Step 2

Repeat Step 1 from the bottom tier to the top tier.

Step 3

Place the top shelf (the tier with the cap) on the rack.