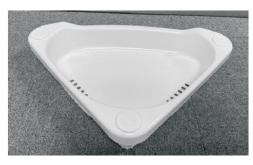

### **ASSEMBLY INSTRUCTIONS:**

Unpack the components carefully. Please check all parts have been removed from the packaging.

Note: One of the shelves is capped. This is the top shelf.

### Step 1

Put the tubes into the holes of one of the shelves with holes in.

Head Office, 11 Bridge Street, Bishop's Stortford CM23 2JU Tel: 0844 482 4400\* Fax: 01279 756 595 www.coopersofstortford.co.uk