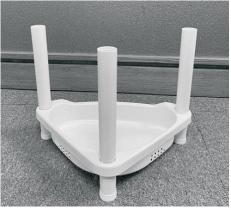

### Step 1

Put the tubes into the holes of one of the shelves with holes in.

Head Office, 11 Bridge Street, Bishop's Stortford CM23 2JU Tel: 0844 482 4400\* Fax: 01279 756 595 www.coopersofstortford.co.uk

### Step 2

Repeat Step 1 from the bottom tier to the top tier.

Step 3

Place the top shelf (the tier with the cap) on the rack.