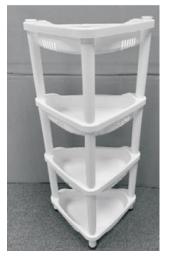

# 4 Tier Corner Bathroom Caddy G626 Instructions for Use

Please read and retain these instructions for future reference

v001: 07/02/20

Dimensions: 36cm x32cm x66.5cm

Material: PP

Max. load: 14.58kgs

### **ASSEMBLY INSTRUCTIONS:**

Unpack the components carefully. Please check all parts have been removed from the packaging.

Note: One of the shelves is capped. This is the top shelf.

### Step 1

Put the tubes into the holes of one of the shelves with holes in.

Head Office, 11 Bridge Street, Bishop's Stortford CM23 2JU Tel: 0844 482 4400\* Fax: 01279 756 595 www.coopersofstortford.co.uk

### Step 2

Repeat Step 1 from the bottom tier to the top tier.

Step 3

Place the top shelf (the tier with the cap) on the rack.