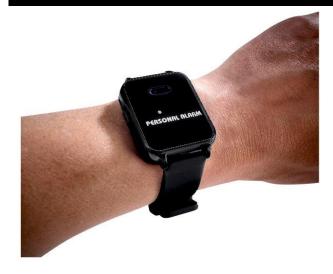

v001: 23/03/20

Please read and retain these instructions for future reference

**Dimensions** 20.5cm (L), face is 4.5cm X3.8cm X1.2CM

Weight 41g

Material **SILICONE AND ABS** 

- **ADJUSTABLE EASY FIT BRACELET**
- **BUILT IN 120 DECIBEL ALARM AND** FLASHING LIGHT SO YOU WILL BE HEARD AND SEEN!
- WHEN NEEDED SIMPLY PRESS THE ALARM BUTTON AND THE ALARM AND **LIGHT WILL GO OFF**
- **COMFORTABLE AND DISCREET DESIGN**
- **ONE SIZE FITS ALL**
- **USES 3XLR44 BATTERIES NOT INCLUDED**

#### Instruction

- 1. This is a personal alarm, when you need help, just slide the switch on the side of the unit to turn the alarm on or off. It will emit 120 decibel alarm sound.
- 2. The silicon wristband is suitable for everybody. Simply adjust the length according to your wrist size.