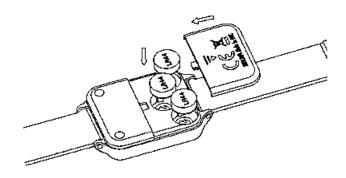

## Replace battery:

Push the battery cover and take out empty battery, then replace new battery as shown below: