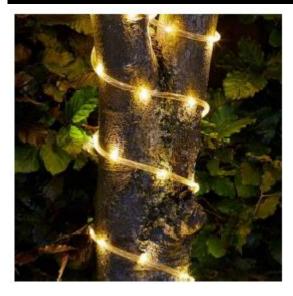

v001: 12/06/20

Please read and retain these instructions for future reference

G766 GR – 5m Green Spiral Light Chain G766 RE – 5m Red Spiral Light Chain G766 WH – 5m White Spiral Light Chain

### **Dimensions:**

500cm (L) 100 LED Lights (not replaceable) IP44

#### Material:

ABS (Acrylonitrile butadiene styrene)

8 Light settings with timer function (6 hours on/18 hours off) Power: 4.5VDC; 3W - 3 x AA batteries (not included)

- OUR ROPE LIGHTS HAVE 100 LED LIGHTS INSIDE FOR SOME CHRISTMAS SPARKLE
- WITH COPPER WIRES INSIDE YOU CAN WRAP THE LIGHTS AROUND TREES, FENCES, GUTTERS, ANYWHERE YOU FANCY!
- IP44 WATERPROOF SO PERFECT FOR OUTDOORS
- WITH 8 DIFFERENT LIGHT SETTINGS AND A 6 HOUR TIMER YOU CAN LEAVE THEM TO WORK THEIR MAGIC
- USES 3XAA BATTERIES NOT INCLUDED
- CHOOSE BETWEEN WHITE LEDS, RED OR GREEN