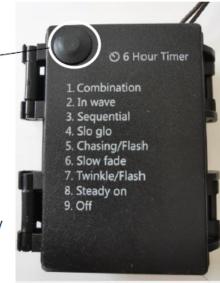

#### Using the lights

The lights have 8 settings of different functions with 6hr timer.

Press the button in sequence for different functions. The lights will stay on for 6 hours then turn off for 18 hours.