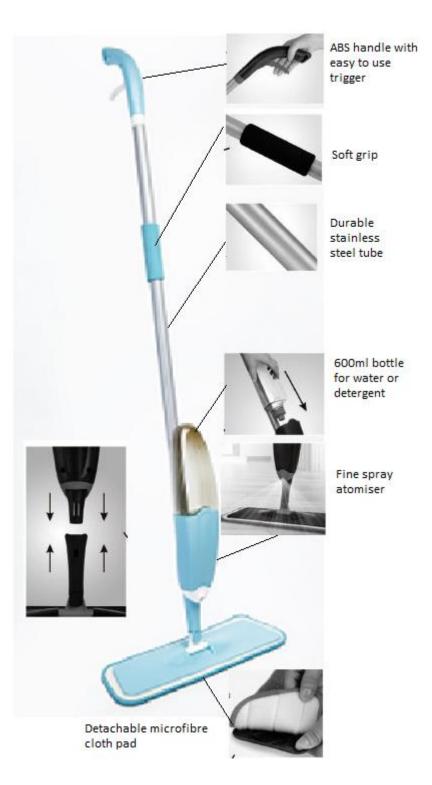

## **Blue Spray Mop**

J084 v01: 03/10/22

Please read and retain these instructions for future reference

- The super efficient mop pad is machine washable and easily removed for cleaning. Wash the pad at 30 °C and air dry after.
- Please do not leave the mop on your floor when it is wet to avoid possible staining to flooring.
- Please air the mop cloth after each use.
- Replace the mop cloth if worn and to prevent colour fading.
- Please keep water source clean to prevent any debris jamming in the sprayer. Do not use a thick cleaning liquid as this causes build up in the spray nozzle.
- The pad is held on to the mop head with hook and loop technology and can be removed and replaced when needed.

## Blue Spray Mop

J084