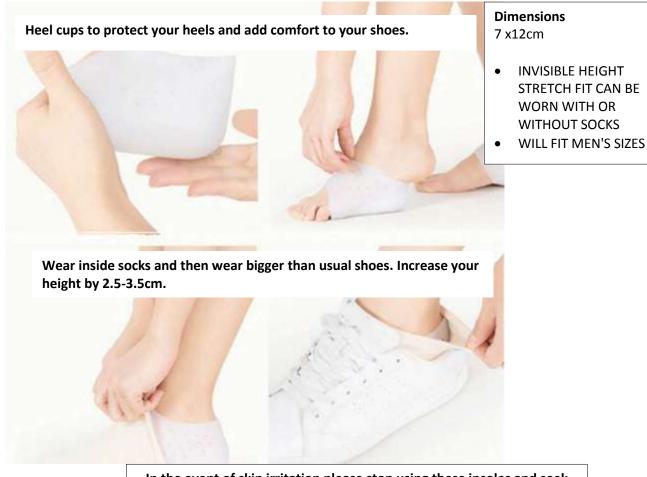

## Pk2 Mens Be Tall Insoles новз

Please read and retain these instructions for future reference

## Instructions for Use

v001:04/09/20

In the event of skin irritation please stop using these insoles and seek medical advice