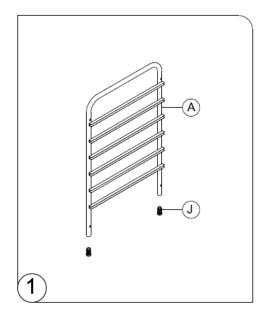

### Instructions for Use

Please read and retain these instructions for future reference

v001: 29/07/20

Insert part J into the feet of part A 4x.

Attach part 3 using bolt H to drawer D. (6x)

Attach part I to parts J. Attach horizontal bars C (x4) to part A using bolts F using an Allen key (G)