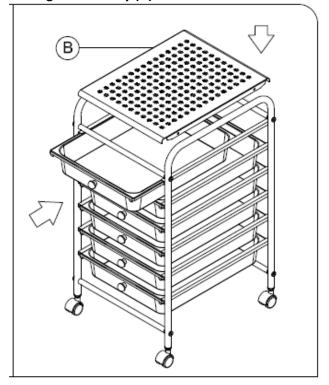

### Instructions for Use

Please read and retain these instructions for future reference

v001: 29/07/20

Insert part J into the feet of part A 4x.

Attach part 3 using bolt H to drawer D. (6x)

Attach part I to parts J. Attach horizontal bars C (x4) to part A using bolts F using an Allen key (G)

Slide drawers in and hook part B over the top of the assembly.

Head Office, 11 Bridge Street, Bishop's Stortford CM23 2JU Tel: 0844 482 4400\* Fax: 01279 756 595 www.coopersofstortford.co.uk

\*Calls cost 7 pence per minute plus your telephone company's network access charge