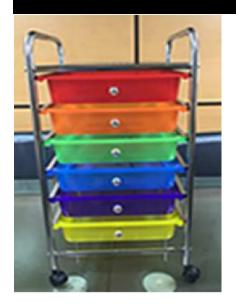

- Rolling organiser trolley
- Great for organisation and to keep your home tidy
- 6 pull out drawers and top shelf
- 4 lockable rolling casters
- Sturdy metal frame