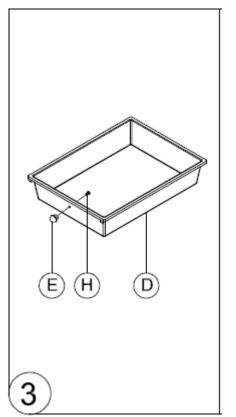

### Instructions for Use

Please read and retain these instructions for future reference

v001: 29/07/20

Insert part J into the feet of part A 4x.

Attach part 3 using bolt H to drawer D. (6x)

Attach part I to parts J. Attach horizontal bars C (x4) to part A using bolts F using an Allen key (G)