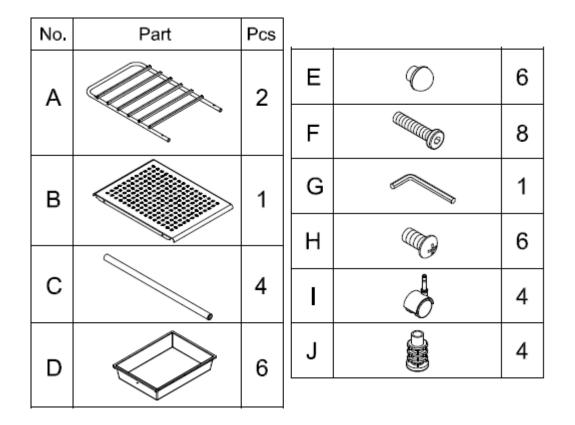

### Instructions for Use

Please read and retain these instructions for future reference

v001: 29/07/20

Insert part J into the feet of part A 4x.

Attach part 3 using bolt H to drawer D. (6x)

Attach part I to parts J. Attach horizontal bars C (x4) to part A using bolts F using an Allen key (G)

Slide drawers in and hook part B over the top of the assembly.

Head Office, 11 Bridge Street, Bishop's Stortford CM23 2JU Tel: 0844 482 4400\* Fax: 01279 756 595 www.coopersofstortford.co.uk

\*Calls cost 7 pence per minute plus your telephone company's network access charge