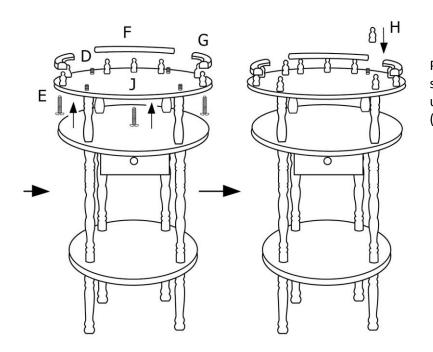

### Instructions for Use

v001: 23/09/20

Please read and retain these instructions for future reference

Place part J on top. Insert screw E (x9) to screw in place knobs D (x9) from underneath. Then push parts G (x2) and F (x1) in place.