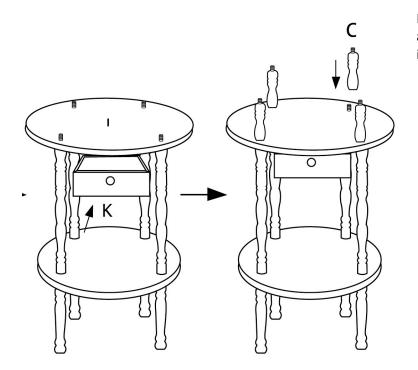

# Instructions for Use

Please read and retain these instructions for future reference

v001: 23/09/20

Place part I on top of the assembly and attach parts C 4x.Part K (drawer) is inserted underneath part J.