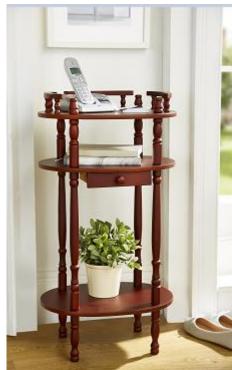

#### Composition

Solid wood and MDF

- POSITION THIS SOFA HEIGHT TABLE AT YOUR SIDE SO YOU DON'T HAVE TO GET UP AND MISS THAT IMPORTANT PHONECALL
- INTRICATELY DESIGNED TO GIVE A VINTAGE FEEL
- 3 TIERS WITH SMALL DRAWER UNDER MIDDLE SHELF
- A GREAT DECORATIVE PIECE TO ADD SOME CHARM TO YOUR LIVING AREA