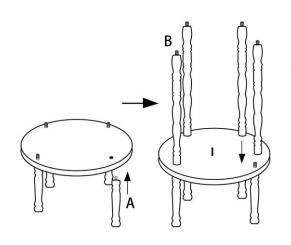

#### ASSEMBLY INSTRUCTIONS / INSTRUCTIONS FOR USE:

Unpack the components carefully. Please check all parts have been removed from the packaging.

| Α    | В    | C    | D    | Е        | F   | G    | Н    | I    | J      | К   |
|------|------|------|------|----------|-----|------|------|------|--------|-----|
|      |      | 1    | පි   | dimmin f |     | ď    | ß    |      | •••••• | 0   |
| 4PCS | 4PCS | 4PCS | 9PCS | 9PCS     | 1PC | 2PCS | 4PCS | 2PCS | 1PC    | 1PC |