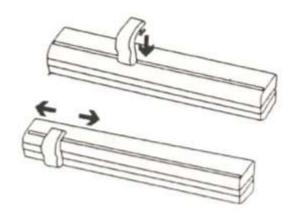

Please read and retain these instructions for future reference

v001: 14/08/20

Attach cutters as shown. Then slide one cutter to the left on one unit, and to the right on the other.

To insert foil roll press both ends to release/open the dispenser and the same to put back