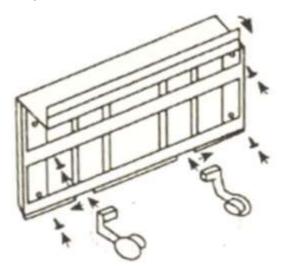

#### **ASSEMBLY INSTRUCTIONS / INSTRUCTIONS FOR USE:**

Unpack the components carefully. Please check all parts have been removed from the packaging.

#### **Assembly**

Wall mount dispenser. Fit fixings provided through the pre-drilled holes. To fit to tiles use pads supplied. Attach bottom roll holders as shown.

Head Office, 11 Bridge Street, Bishop's Stortford CM23 2JU Tel: 0844 482 4400\* Fax: 01279 756 595 www.coopersofstortford.co.uk