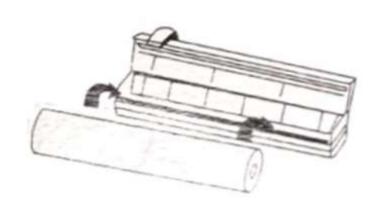

#### **Parts**

#### **Assembly**

Wall mount dispenser. Fit fixings provided through the pre-drilled holes. To fit to tiles use pads supplied. Attach bottom roll holders as shown.

Head Office, 11 Bridge Street, Bishop's Stortford CM23 2JU Tel: 0844 482 4400\* Fax: 01279 756 595 www.coopersofstortford.co.uk

Please read and retain these instructions for future reference

v001: 14/08/20

Attach cutters as shown. Then slide one cutter to the left on one unit, and to the right on the other.

To insert foil roll press both ends to release/open the dispenser and the same to put back