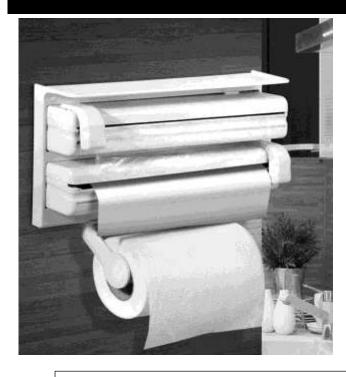

# 3 in 1 Kitchen Dispenser н173

### Dimensions

39 x24 x10cm (H)

#### Composition

ABS/iron steel metal

- WALL MOUNTED
- SAVE SPACE IN YOUR CUPBOARDS AND KEEP ESSENTIALS TO HAND
- 3 IN 1, WILL HOLD AND DISPENSE KITCHEN ROLL/ CLING FILM/TIN FOIL
- SMOOTH CUTTERS MAKE IT EASY TO CUT TO THE DESIRED SIZE
- ROOM FOR STORAGE ON TOP
- STRONG ADHESIVE PADS ATTACHED EASILY TO KITCHEN TILES
- TAKES ROLLS UP TO 30CM WIDTH.