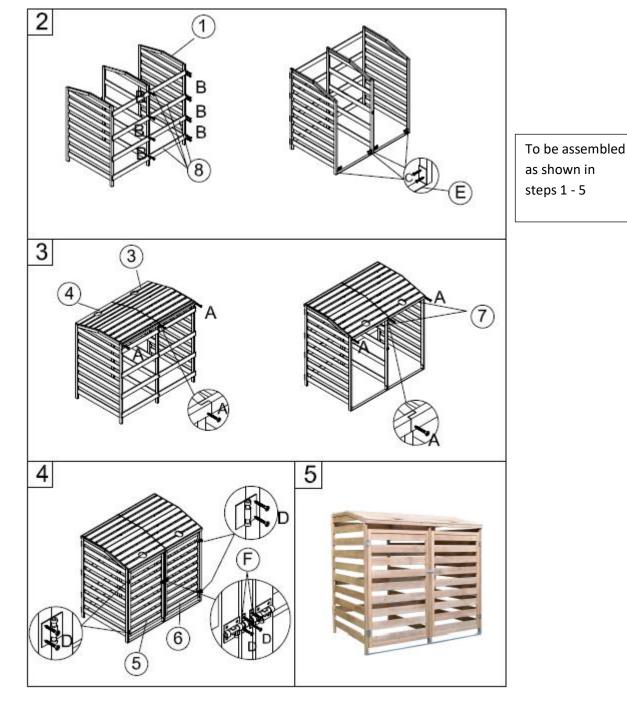

2 people assembly required To assemble place on a smooth flat surface

## **ASSEMBLY INSTRUCTIONS / INSTRUCTIONS FOR USE:**

Unpack the components carefully. Please check all parts have been removed from the packaging.

Please read and retain these instructions for future reference