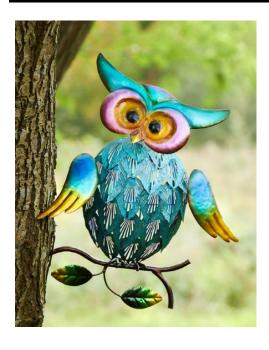

# **Metal Owl on Branch**

H239 v002: 14/05/21

Please read and retain these instructions for future reference

#### **Dimensions**

24CM WIDE X 28CM HIGH X 8 CM DEEP

- WONDERFULLY COLOURFUL OWL YOU CAN FIX TO THE SIDE OF A TREE, FENCE OR WALL
- DETAILED CRAFTED METAL MAKES IT LOOK LIKE HE HAS REAL FEATHERS & WITH BIG CUTE EYES YOU CAN'T HELP BUT FALL FOR HIM!
- PERCHING ON A BRANCH JUST WATCHING THE WORLD GO BY
- Wall fixings not included just metal hook for hanging