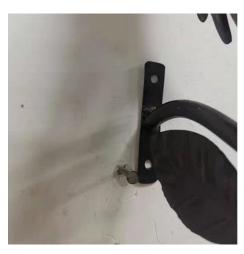

### **ASSEMBLY INSTRUCTIONS / INSTRUCTIONS FOR USE:**

Unpack the components carefully. Please check all parts have been removed from the packaging.

To use with wall fixings (provided) please drill two 0.5cm holes as shown.