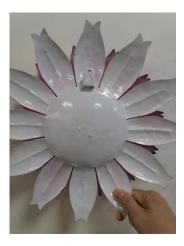

### Dimensions

31 x31 x6cm

- THESE IMPRESSIVE METAL FLOWERS NOT ONLY LOOK PRETTY IN PASTELS BUT THE TWO LAYERS OF PETALS ALSO SPIN WHEN THE WIND HITS THEM
- THEY HAVE TWO LAYERS OF PETALS OF WHICH BOTH SPIN
- MAKING EVEN THE DULLEST FENCES OR WALLS EYE CATCHING
- WALL FIXINGS NOT INCLUDED JUST METAL HOOK FOR HANGING

#### ASSEMBLY INSTRUCTIONS / INSTRUCTIONS FOR USE:

Unpack the components carefully. Please check all parts have been removed from the packaging.

To hang make a 0.5cm hole in desired position (wall fixings not included).