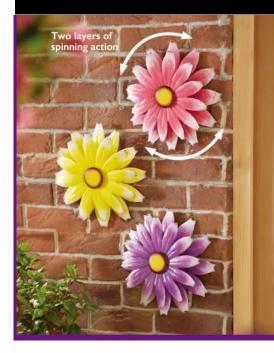

## **Spinning Wall Flowers**

### Dimensions

31 x31 x6cm

- THESE IMPRESSIVE METAL FLOWERS NOT ONLY LOOK PRETTY IN PASTELS BUT THE TWO LAYERS OF PETALS ALSO SPIN WHEN THE WIND HITS THEM
- THEY HAVE TWO LAYERS OF PETALS OF WHICH BOTH SPIN
- MAKING EVEN THE DULLEST FENCES OR WALLS EYE CATCHING
- WALL FIXINGS NOT INCLUDED JUST METAL HOOK FOR HANGING