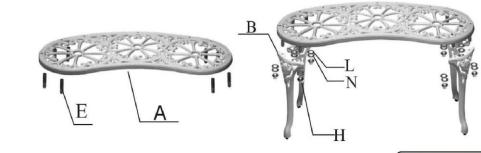

#### **PART LIST**

| A<br>B<br>C | Seat Plate<br>Chair Leg<br>Backrest | 1PC<br>4PCS<br>1PC | H<br>I<br>K | M8 Nut<br>M6 Nut P<br>Plastic Cap | 8PCS<br>9PCS<br>2PCS |
|-------------|-------------------------------------|--------------------|-------------|-----------------------------------|----------------------|
| DL          | Left Armrest                        | 1PC                | L           | ⊕8 Washer                         | 8PCS                 |
| DR          | Right Armrest                       | 1PC                | M           | Φ6 Washer                         | 9PCS                 |
| E           | M8 X 30 Bolt                        | 8PCS               | Ν           | Φ8 spring washer                  | 8PCS                 |
| G           | M6 X 35 Bolt                        | 9PCS               | Р           | Φ6 spring washer                  | 9PCS                 |

#### STEP 1

#### **ASSEMBLY STEPS**

NOTE: Leave bolts half-tightened on the bench during assembly until unit is assembled, then finish tightening bolts .

STEP 1:Screw 8 M8X30bolts (E) into seat plate (A).

STEP 2:Attach one of chair legs (B) to seat plate (A) with 2  $\Phi$ 8 washers (L), 2  $\Phi$ 8 spring washers (N) and 2 M8 nuts (H). Repeat this procedure for assembling the rest of 3 chair legs(B).