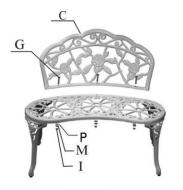

#### **PART LIST**

| A<br>B<br>C | Seat Plate<br>Chair Leg<br>Backrest | 1PC<br>4PCS<br>1PC | H<br>I<br>K | M8 Nut<br>M6 Nut P<br>Plastic Cap | 8PCS<br>9PCS<br>2PCS |
|-------------|-------------------------------------|--------------------|-------------|-----------------------------------|----------------------|
| DL          | Left Armrest                        | 1PC                | L           | ⊕8 Washer                         | 8PCS                 |
| DR          | Right Armrest                       | 1PC                | M           | Φ6 Washer                         | 9PCS                 |
| E           | M8 X 30 Bolt                        | 8PCS               | Ν           | Φ8 spring washer                  | 8PCS                 |
| G           | M6 X 35 Bolt                        | 9PCS               | Р           | Φ6 spring washer                  | 9PCS                 |

#### STEP 3

STEP 3:Attach backrest (C) to seat plate (A) with 3 M6X35bolts(G),

 $3\Phi 6$  spring washer (P),  $3\Phi 6$  washers (M) and 3M6 Nuts (I).

STEP 4:Attach left armrest (DL) to seat plate (A) with 2 M6X35bolts (G),