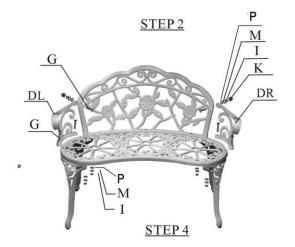

#### **PART LIST**

| A<br>B<br>C | Seat Plate<br>Chair Leg<br>Backrest | 1PC<br>4PCS<br>1PC | H<br>I<br>K | M8 Nut<br>M6 Nut P<br>Plastic Cap | 8PCS<br>9PCS<br>2PCS |
|-------------|-------------------------------------|--------------------|-------------|-----------------------------------|----------------------|
| DL          | Left Armrest                        | 1PC                | L           | ⊕8 Washer                         | 8PCS                 |
| DR          | Right Armrest                       | 1PC                | M           | Φ6 Washer                         | 9PCS                 |
| E           | M8 X 30 Bolt                        | 8PCS               | Ν           | Φ8 spring washer                  | 8PCS                 |
| G           | M6 X 35 Bolt                        | 9PCS               | Р           | Φ6 spring washer                  | 9PCS                 |

STEP 3:Attach backrest (C) to seat plate (A) with 3 M6X35bolts(G),

 $3\Phi 6$  spring washer (P),  $3\Phi 6$  washers (M) and 3M6 Nuts (I).

STEP 4:Attach left armrest (DL) to seat plate (A) with 2 M6X35bolts (G),

 $2\Phi 6$  spring washer (P),  $2\Phi 6$  washers (M) and 2 M6 nuts (I),

then assemble left armrest (DL) to backrest (C) with M6X35bolt (G).

 $\Phi$ 6 spring washer (P).  $\Phi$ 6 washer (M) and M6 lock nut (I).

Repeat this procedure for the right armrest (DR). Tighten all nuts. Then cover M6 locknuts (I) with plastic caps (K).