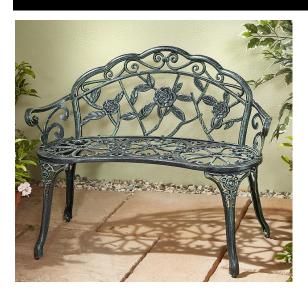

## **Curved Rose Design Bench**

H252 v002: 02/09/22

Please read and retain these instructions for future reference

#### **Dimensions** 100 x54 x80cm

- CLASSIC ENGLISH ROSE DESIGN GARDEN BENCH
- CURVED DESIGN IDEAL FOR 2 PEOPLE
- CHARMING ADDITION TO YOUR GARDEN PLACED IN YOUR FAVOURITE SPOT IN YOUR GARDEN WHERE YOU CAN RELAX AND WATCH THE WORLD GO BY
- MADE OF A MIX OF CAST IRON AND CAST ALUMINIUM THAT IS WEATHER AND RUST RESISTANT. HOWEVER WE RECOMMMED TO ALWAYS COVER IN ADVERSE AND FREEZING WEATHER TO KEEP THIS IN GOOD CONDITION.
- WEIGHT LIMIT 120kg

## Curved Rose Design Bench