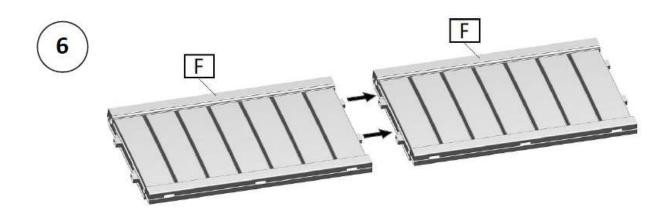

### **ASSEMBLY INSTRUCTIONS / INSTRUCTIONS FOR USE:**

Unpack the components carefully. Please check all parts have been removed from the packaging.

IMPORTANT: Do not force or over tighten the nuts. If a nut becomes stuck, unscrew it and start again.