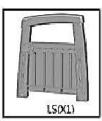

0

Please read and retain these instructions for future reference





**Dimensions** 124 x66 x90cm

- ATTRACTIVE WOOD LOOK BENCH THAT IS NOT ONLY **COMFORTABLE TO SIT ON BUT ALSO PROVIDES HIDDEN STORAGE INSIDE**
- IDEAL FOR STORING GARDEN CUSHIONS, HOSES, **TOOLS ETC**
- **GREAT SPACE SAVING SOLUTION**
- MADE FROM WEATHER PROOF AND MAINTENANCE FREE POLYPROPYLENE SO YOU CAN LEAVE IT OUT ALL YEAR ROUND AND THE CONTENTS WILL KEEP DRY AND VENTILATED
- **SEATS TWO ADULTS, MAX WEIGHT CAPACITY 200KG**
- **230L STORAGE CAPACITY**

### **ASSEMBLY INSTRUCTIONS / INSTRUCTIONS FOR USE:**

Unpack the components carefully. Please check all parts have been removed from the packaging.

IMPORTANT: Do not force or over tighten the nuts. If a nut becomes stuck, unscrew it and start again.

### **Parts**





























































v001: 12/10/20



















X6

RS













## Garden Storage Bench

H253

### Instructions for Use

Please read and retain these instructions for future reference

v001: 12/10/20

### **CARE AND MAINTAINENCE**

- Max load weight for the bench is 200kg.
- Do not abruptly sit or jump on the bench. Do not stand on the bench.
- Please check all the assembly work before you sit on the bench. Make sure all the screws and bolts are tight and secure.
- Periodically check all fixings to ensure they remain secure.
- Clean using a mild detergent, do not use abrasive cleaners.

#### **DISPOSAL**

- Coopers of Stortford use recyclable or recycled packaging where possible.
- Please dispose of all packaging, paper, cartons, packaging in