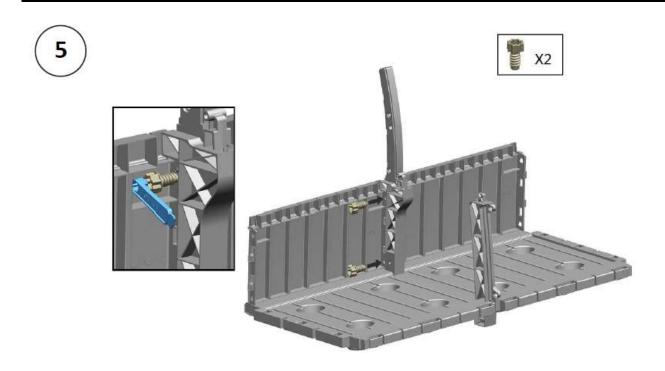

### **ASSEMBLY INSTRUCTIONS / INSTRUCTIONS FOR USE:**

Unpack the components carefully. Please check all parts have been removed from the packaging.

IMPORTANT: Do not force or over tighten the nuts. If a nut becomes stuck, unscrew it and start again.