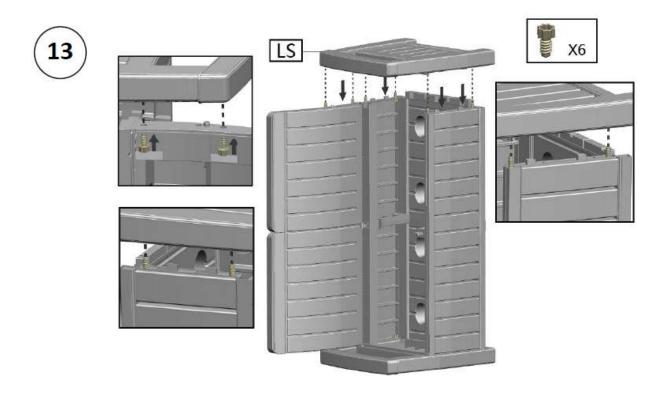

### **ASSEMBLY INSTRUCTIONS / INSTRUCTIONS FOR USE:**

Unpack the components carefully. Please check all parts have been removed from the packaging.

IMPORTANT: Do not force or over tighten the nuts. If a nut becomes stuck, unscrew it and start again.

### **Parts**

v001: 12/10/20

X6

RS