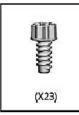

e read and retain these instructions for future reference





**Dimensions** 124 x66 x90cm

- ATTRACTIVE WOOD LOOK BENCH THAT IS NOT ONLY **COMFORTABLE TO SIT ON BUT ALSO PROVIDES HIDDEN STORAGE INSIDE**
- IDEAL FOR STORING GARDEN CUSHIONS, HOSES, **TOOLS ETC**
- **GREAT SPACE SAVING SOLUTION**
- MADE FROM WEATHER PROOF AND MAINTENANCE FREE POLYPROPYLENE SO YOU CAN LEAVE IT OUT ALL YEAR ROUND AND THE CONTENTS WILL KEEP DRY AND VENTILATED
- **SEATS TWO ADULTS, MAX WEIGHT CAPACITY 200KG**
- **230L STORAGE CAPACITY**

### **ASSEMBLY INSTRUCTIONS / INSTRUCTIONS FOR USE:**

Unpack the components carefully. Please check all parts have been removed from the packaging.

IMPORTANT: Do not force or over tighten the nuts. If a nut becomes stuck, unscrew it and start again.

### **Parts**





























































v001: 12/10/20



















X6

RS













## Garden Storage Bench

H253

### Instructions for Use

Please read and retain these instructions for future reference

v001: 12/10/20

### **CARE AND MAINTAINENCE**

- Max load weight for the bench is 200kg.
- Do not abruptly sit or jump on the bench. Do not stand on the bench.
- Please check all the assembly work before you sit on the bench. Make sure all the screws and bolts are tight and secure.
- Periodically check all fixings to ensure they remain secure.
- Clean using a mild detergent, do not use abrasive cleaners.

#### **DISPOSAL**

- Coopers of Stortford use recyclable or recycled packaging where possible.
- Please dispose of all packaging, paper, cartons, packaging in accorda