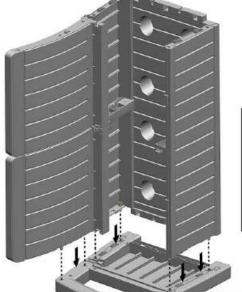

### **ASSEMBLY INSTRUCTIONS / INSTRUCTIONS FOR USE:**

Unpack the components carefully. Please check all parts have been removed from the packaging.

IMPORTANT: Do not force or over tighten the nuts. If a nut becomes stuck, unscrew it and start again.

### **Parts**

v001: 12/10/20

X6

RS