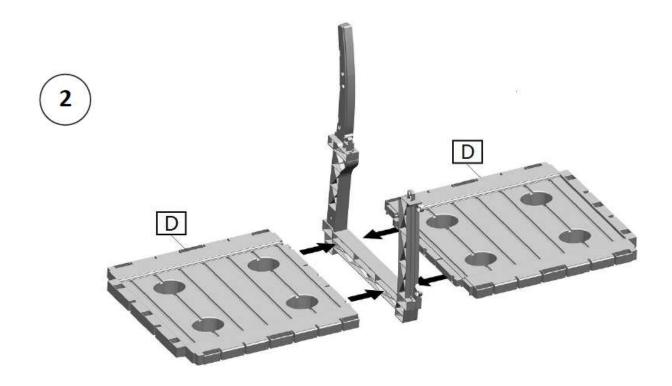

### **ASSEMBLY INSTRUCTIONS / INSTRUCTIONS FOR USE:**

Unpack the components carefully. Please check all parts have been removed from the packaging.

IMPORTANT: Do not force or over tighten the nuts. If a nut becomes stuck, unscrew it and start again.