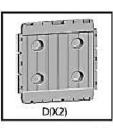

Please read and retain these instructions for future reference





**Dimensions** 124 x66 x90cm

- ATTRACTIVE WOOD LOOK BENCH THAT IS NOT ONLY **COMFORTABLE TO SIT ON BUT ALSO PROVIDES HIDDEN STORAGE INSIDE**
- IDEAL FOR STORING GARDEN CUSHIONS, HOSES, **TOOLS ETC**
- **GREAT SPACE SAVING SOLUTION**
- MADE FROM WEATHER PROOF AND MAINTENANCE FREE POLYPROPYLENE SO YOU CAN LEAVE IT OUT ALL YEAR ROUND AND THE CONTENTS WILL KEEP DRY AND VENTILATED
- **SEATS TWO ADULTS, MAX WEIGHT CAPACITY 200KG**
- **230L STORAGE CAPACITY**

### **ASSEMBLY INSTRUCTIONS / INSTRUCTIONS FOR USE:**

Unpack the components carefully. Please check all parts have been removed from the packaging.

IMPORTANT: Do not force or over tighten the nuts. If a nut becomes stuck, unscrew it and start again.

### **Parts**





























































v001: 12/10/20



















X6

RS













## Garden Storage Bench

H253

### Instructions for Use

Please read and retain these instructions for future reference

v001: 12/10/20

### **CARE AND MAINTAINENCE**

- Max load weight for the bench is 200kg.
- Do not abruptly sit or jump on the bench. Do not stand on the bench.
- Please check all the assembly work before you sit on the bench. Make sure all the screws and bolts are tight and secure.
- Periodically check all fixings to ensure they remain secure.
- Clean using a mild detergent, do not use abrasive cleaners.

#### **DISPOSAL**

- Coopers of Stortford use recyclable or recycled packaging where possible.
- Please dispose of all packaging, paper, cartons, packaging in a