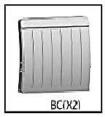

read and retain these instructions for future reference





**Dimensions** 124 x66 x90cm

- ATTRACTIVE WOOD LOOK BENCH THAT IS NOT ONLY **COMFORTABLE TO SIT ON BUT ALSO PROVIDES HIDDEN STORAGE INSIDE**
- IDEAL FOR STORING GARDEN CUSHIONS, HOSES, **TOOLS ETC**
- **GREAT SPACE SAVING SOLUTION**
- MADE FROM WEATHER PROOF AND MAINTENANCE FREE POLYPROPYLENE SO YOU CAN LEAVE IT OUT ALL YEAR ROUND AND THE CONTENTS WILL KEEP DRY AND VENTILATED
- **SEATS TWO ADULTS, MAX WEIGHT CAPACITY 200KG**
- **230L STORAGE CAPACITY**

### **ASSEMBLY INSTRUCTIONS / INSTRUCTIONS FOR USE:**

Unpack the components carefully. Please check all parts have been removed from the packaging.

IMPORTANT: Do not force or over tighten the nuts. If a nut becomes stuck, unscrew it and start again.

### **Parts**





























































v001: 12/10/20



















X6

RS













## Garden Storage Bench

H253

### Instructions for Use

Please read and retain these instructions for future reference

v001: 12/10/20

### **CARE AND MAINTAINENCE**

- Max load weight for the bench is 200kg.
- Do not abruptly sit or jump on the bench. Do not stand on the bench.
- Please check all the assembly work before you sit on the bench. Make sure all the screws and bolts are tight and secure.
- Periodically check all fixings to ensure they remain secure.
- Clean using a mild detergent, do not use abrasive cleaners.

#### **DISPOSAL**

- Coopers of Stortford use recyclable or recycled packaging where possible.
- Please dispose of all packaging, paper, cartons, packaging in accordanc