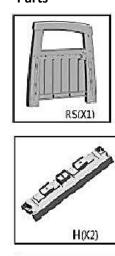

/20

Please read and retain these instructions for future reference





**Dimensions** 124 x66 x90cm

- ATTRACTIVE WOOD LOOK BENCH THAT IS NOT ONLY **COMFORTABLE TO SIT ON BUT ALSO PROVIDES HIDDEN STORAGE INSIDE**
- IDEAL FOR STORING GARDEN CUSHIONS, HOSES, **TOOLS ETC**
- **GREAT SPACE SAVING SOLUTION**
- MADE FROM WEATHER PROOF AND MAINTENANCE FREE POLYPROPYLENE SO YOU CAN LEAVE IT OUT ALL YEAR ROUND AND THE CONTENTS WILL KEEP DRY AND VENTILATED
- **SEATS TWO ADULTS, MAX WEIGHT CAPACITY 200KG**
- **230L STORAGE CAPACITY**

### **ASSEMBLY INSTRUCTIONS / INSTRUCTIONS FOR USE:**

Unpack the components carefully. Please check all parts have been removed from the packaging.

IMPORTANT: Do not force or over tighten the nuts. If a nut becomes stuck, unscrew it and start again.

### **Parts**





























































v001: 12/10/20



















X6

RS













## Garden Storage Bench

H253

### Instructions for Use

Please read and retain these instructions for future reference

v001: 12/10/20

### **CARE AND MAINTAINENCE**

- Max load weight for the bench is 200kg.
- Do not abruptly sit or jump on the bench. Do not stand on the bench.
- Please check all the assembly work before you sit on the bench. Make sure all the screws and bolts are tight and secure.
- Periodically check all fixings to ensure they remain secure.
- Clean using a mild detergent, do not use abrasive cleaners.

#### **DISPOSAL**

- Coopers of Stortford use recyclable or recycled packaging where possible.
- Please dispose of all packaging, paper, cartons, packaging