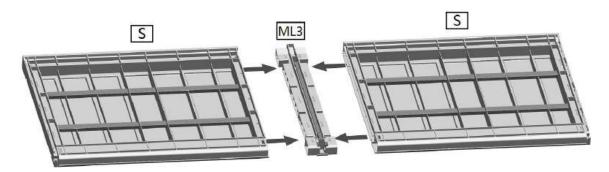

### **ASSEMBLY INSTRUCTIONS / INSTRUCTIONS FOR USE:**

Unpack the components carefully. Please check all parts have been removed from the packaging.

IMPORTANT: Do not force or over tighten the nuts. If a nut becomes stuck, unscrew it and start again.