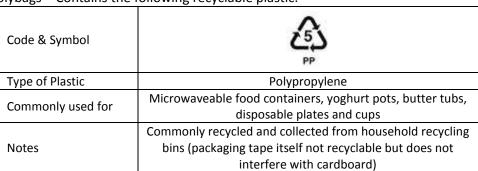

#### **DISPOSAL**

- Coopers of Stortford use recyclable or recycled packaging where possible.
- Please dispose of all packaging, paper, cartons, packaging in accordance with your local recycling regulations.
- Plastics, polybags Contains the following recyclable plastic.