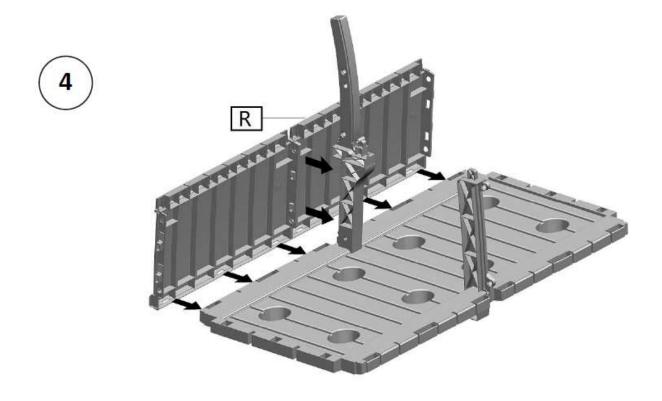

### **ASSEMBLY INSTRUCTIONS / INSTRUCTIONS FOR USE:**

Unpack the components carefully. Please check all parts have been removed from the packaging.

IMPORTANT: Do not force or over tighten the nuts. If a nut becomes stuck, unscrew it and start again.