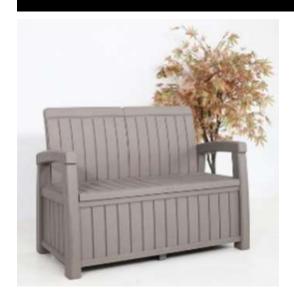

# **Garden Storage Bench**

H253 v0: 12/10/20

Please read and retain these instructions for future reference

**Dimensions** 124 x66 x90cm

- ATTRACTIVE WOOD LOOK BENCH THAT IS NOT ONLY **COMFORTABLE TO SIT ON BUT ALSO PROVIDES HIDDEN STORAGE INSIDE**
- IDEAL FOR STORING GARDEN CUSHIONS, HOSES, **TOOLS ETC**
- **GREAT SPACE SAVING SOLUTION**
- MADE FROM WEATHER PROOF AND MAINTENANCE FREE POLYPROPYLENE SO YOU CAN LEAVE IT OUT ALL YEAR ROUND AND THE CONTENTS WILL KEEP DRY AND VENTILATED
- **SEATS TWO ADULTS, MAX WEIGHT CAPACITY 200KG**
- **230L STORAGE CAPACITY**