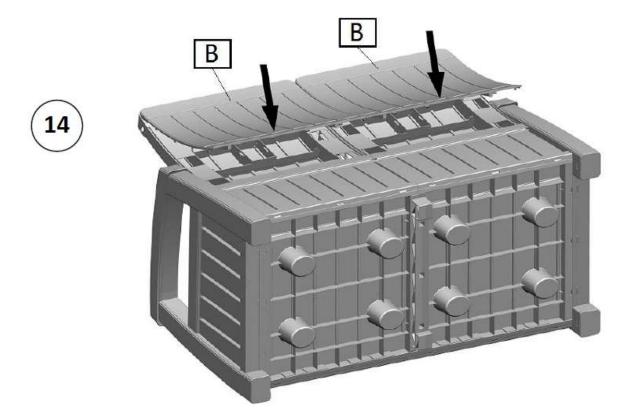

### **ASSEMBLY INSTRUCTIONS / INSTRUCTIONS FOR USE:**

Unpack the components carefully. Please check all parts have been removed from the packaging.

IMPORTANT: Do not force or over tighten the nuts. If a nut becomes stuck, unscrew it and start again.