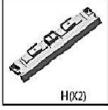

ase read and retain these instructions for future reference





**Dimensions** 124 x66 x90cm

- ATTRACTIVE WOOD LOOK BENCH THAT IS NOT ONLY **COMFORTABLE TO SIT ON BUT ALSO PROVIDES HIDDEN STORAGE INSIDE**
- IDEAL FOR STORING GARDEN CUSHIONS, HOSES, **TOOLS ETC**
- **GREAT SPACE SAVING SOLUTION**
- MADE FROM WEATHER PROOF AND MAINTENANCE FREE POLYPROPYLENE SO YOU CAN LEAVE IT OUT ALL YEAR ROUND AND THE CONTENTS WILL KEEP DRY AND VENTILATED
- **SEATS TWO ADULTS, MAX WEIGHT CAPACITY 200KG**
- **230L STORAGE CAPACITY**

### **ASSEMBLY INSTRUCTIONS / INSTRUCTIONS FOR USE:**

Unpack the components carefully. Please check all parts have been removed from the packaging.

IMPORTANT: Do not force or over tighten the nuts. If a nut becomes stuck, unscrew it and start again.

### **Parts**





























































v001: 12/10/20



















X6

RS













## Garden Storage Bench

H253

### Instructions for Use

Please read and retain these instructions for future reference

v001: 12/10/20

### **CARE AND MAINTAINENCE**

- Max load weight for the bench is 200kg.
- Do not abruptly sit or jump on the bench. Do not stand on the bench.
- Please check all the assembly work before you sit on the bench. Make sure all the screws and bolts are tight and secure.
- Periodically check all fixings to ensure they remain secure.
- Clean using a mild detergent, do not use abrasive cleaners.

#### **DISPOSAL**

- Coopers of Stortford use recyclable or recycled packaging where possible.
- Please dispose of all packaging, paper, cartons, packaging in accor