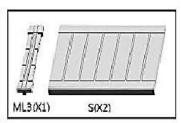

lease read and retain these instructions for future reference





**Dimensions** 124 x66 x90cm

- ATTRACTIVE WOOD LOOK BENCH THAT IS NOT ONLY **COMFORTABLE TO SIT ON BUT ALSO PROVIDES HIDDEN STORAGE INSIDE**
- IDEAL FOR STORING GARDEN CUSHIONS, HOSES, **TOOLS ETC**
- **GREAT SPACE SAVING SOLUTION**
- MADE FROM WEATHER PROOF AND MAINTENANCE FREE POLYPROPYLENE SO YOU CAN LEAVE IT OUT ALL YEAR ROUND AND THE CONTENTS WILL KEEP DRY AND VENTILATED
- **SEATS TWO ADULTS, MAX WEIGHT CAPACITY 200KG**
- **230L STORAGE CAPACITY**

### **ASSEMBLY INSTRUCTIONS / INSTRUCTIONS FOR USE:**

Unpack the components carefully. Please check all parts have been removed from the packaging.

IMPORTANT: Do not force or over tighten the nuts. If a nut becomes stuck, unscrew it and start again.

### **Parts**





























































v001: 12/10/20



















X6

RS













## Garden Storage Bench

H253

### Instructions for Use

Please read and retain these instructions for future reference

v001: 12/10/20

### **CARE AND MAINTAINENCE**

- Max load weight for the bench is 200kg.
- Do not abruptly sit or jump on the bench. Do not stand on the bench.
- Please check all the assembly work before you sit on the bench. Make sure all the screws and bolts are tight and secure.
- Periodically check all fixings to ensure they remain secure.
- Clean using a mild detergent, do not use abrasive cleaners.

#### **DISPOSAL**

- Coopers of Stortford use recyclable or recycled packaging where possible.
- Please dispose of all packaging, paper, cartons, packaging in acc