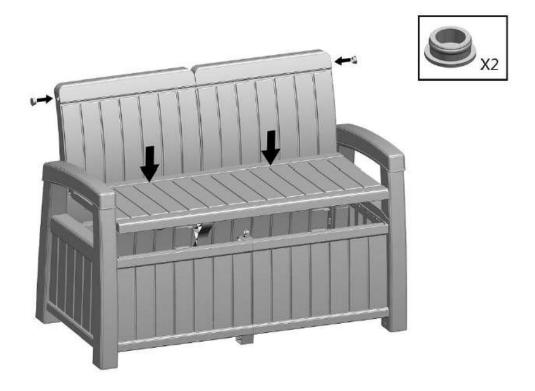

### **ASSEMBLY INSTRUCTIONS / INSTRUCTIONS FOR USE:**

Unpack the components carefully. Please check all parts have been removed from the packaging.

IMPORTANT: Do not force or over tighten the nuts. If a nut becomes stuck, unscrew it and start again.

### **CARE AND MAINTAINENCE**

- Max load weight for the bench is 200kg.
- Do not abruptly sit or jump on the bench. Do not stand on the bench.
- Please check all the assembly work before you sit on the bench. Make sure all the screws and bolts are tight and secure.
- Periodically check all fixings to ensure they remain secure.
- Clean using a mild detergent, do not use abrasive cleaners.