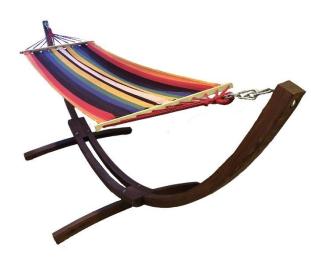

# **Striped Deluxe Hammock**

### Composition

Hard wood frame and polycotton hammock

- STYLISH ARC HAMMOCK
- WITH STURDY SOLID PINE WOODEN FRAME AND COMFORTABLE POLYCOTTON HAMMOCK IN STYLISH STRIPED PATTERN
- ENJOY RELAXING AND SNOOZING ON LONG SUMMER DAYS
- FREE STANDING
- MAX WEIGHT CAPACITY 120KG (1 PERSON USE ONLY)
- **UV RESISTANT**
- SPONGE CLEAN HAMMOCK AND FRAME
- TREATED FOR OUTDOOR USE