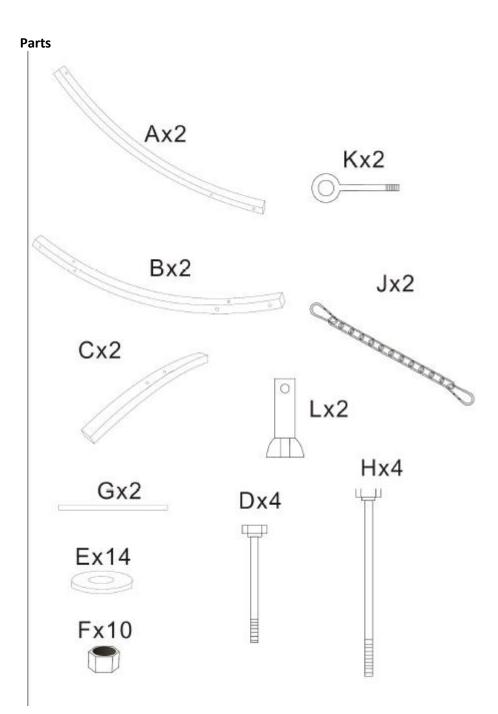

### **ASSEMBLY INSTRUCTIONS / INSTRUCTIONS FOR USE:**

Recommended for ONE person use only.

Unpack the components carefully. Please check all parts have been removed from the packaging.