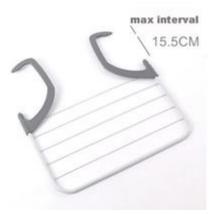

Max weight load: 5kg

- High-temperature resistance handle/arms: The handle can withstand high temperatures up to 70 degrees
- Movable hook: can be adjusted according to the wall thickness (max interval: 15.5cm)
- When the handle is flat it can be slid up and down.
- Raise the handle to fix position
- Plastic protective sleeve at the end is anti-scratch and anti-slip
- Rust-proof mesh, use white anti-rust spray paint, strong antirust ability