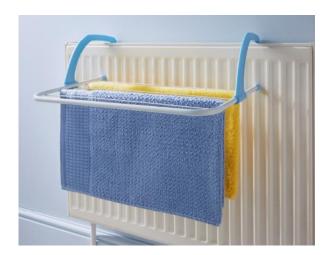

## **Dimensions**

(H) 50cm x(W) 34cm x(D) 15.5cm

- 3M OF DRYING SPACE
- 2PACK OF RADIATOR TOWEL RACKS
- HANGS CONVENIENTLY OVER MOST STYLES OF RADIATOR
- IDEAL FOR THE KITCHEN OR BATHROOM
- DOESN'T REQUIRE FITTINGS JUST HANG STRAIGHT ON THE RADIATOR
- FOLDS FLAT FOR STORAGE

Max weight load: 5kg

- High-temperature resistance handle/arms: The handle can withstand high temperatures up to 70 degrees
- Movable hook: can be adjusted according to the wall thickness (max interval: 15.5cm)
- When the handle is flat it can be slid up and down.
- Raise the handle to fix position
- Plastic protective sleeve at the end is anti-scratch and anti-slip
- Rust-proof mesh, use white anti-rust spray paint, strong antirust ability