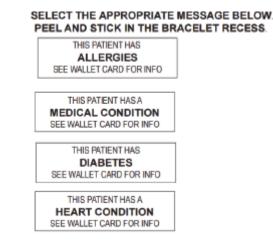

## ASSEMBLY INSTRUCTIONS / INSTRUCTIONS FOR USE:

• Unpack the components carefully. Please check all parts have been removed from the packaging.

Include one of the pre-printed stickers with medical conditions, you can select the appropriate message to stick in the bracelet recess (marked with an arrow).