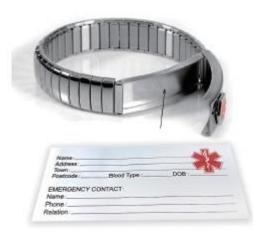

## ASSEMBLY INSTRUCTIONS / INSTRUCTIONS FOR USE:

• Unpack the components carefully. Please check all parts have been removed from the packaging.

Include one of the pre-printed stickers with medical conditions, you can select the appropriate message to stick in the bracelet recess (marked with an arrow).