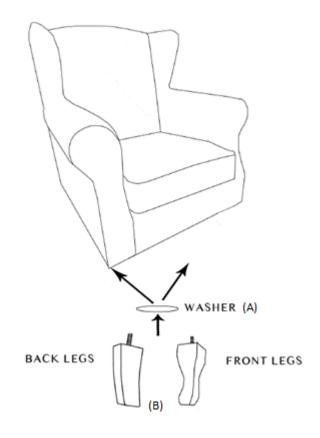

## ASSEMBLY INSTRUCTIONS / INSTRUCTIONS FOR USE:

Unpack the components carefully. Please check all parts have been removed from the packaging.

### Assembly instructions

Place the washers (A) onto the front and back legs (B).

Tighten the legs into the base of the chair clockwise until secure.

X6 washers (A) have been provided. More washers can be used to adjust the balance of the chair if required.