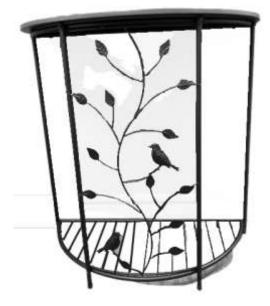

## **Bird Design Console Table**

K064 v03: 07/01/22

Please read and retain these instructions for future reference

Dimensions H72 x W72 x D34cm

Wood type: MDF

- ELEGANT SEMI-CIRCULAR DESIGN
- TAKES UP MINIMAL SPACE IN HALLWAYS
- GREAT TO DISPLAY DECORATIVE OBJECTS/ PRACTICAL FOR KEYS/ PHONE GREAT SIDE TABLE FOR A DRINK – LOVELY CONSOLE TABLE TO HOLD A LAMP
- EASY HOME ASSEMBLY