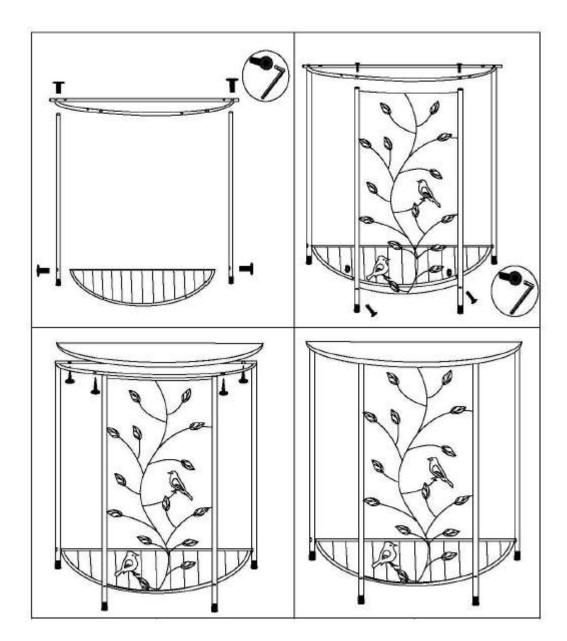

## **ASSEMBLY INSTRUCTIONS / INSTRUCTIONS FOR USE:**

Unpack the components carefully. Please check all parts have been removed from the packaging.

| 2PCS        | 6PCS        | 2PCS       | <b>4</b> PCS |
|-------------|-------------|------------|--------------|
|             | _           | <b>—</b> • | 1            |
| <b>1</b> PC | <b>1</b> PC | 1PC        | 1PC          |
|             |             |            |              |