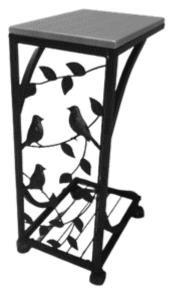

# Bird Design Rolling Side Table

K065 v01: 30/07/21

Please read and retain these instructions for future reference

Dimensions 30 x 21 x 55.5cm

Wood type: MDF

EASY HOME ASSEMBLY -

WHEN FULLY ASSMEBLED PLEASE CHECK ALL SCREWS / FIXINGS ARE SECURE. REGULARLY CHECK SCREWS AND FIXINGS ARE SECURE.

## Bird Design Rolling Side Table