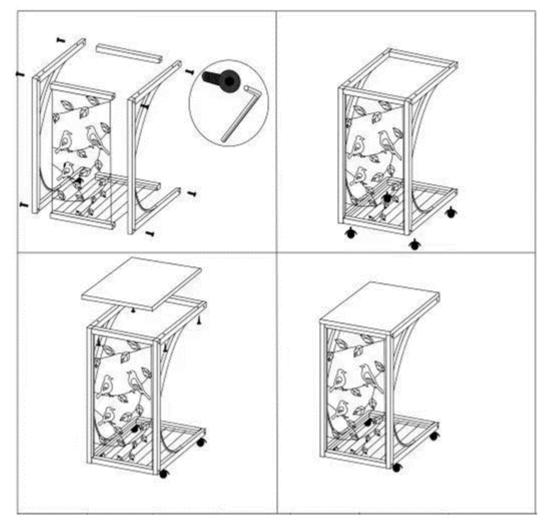

## ASSEMBLY INSTRUCTIONS / INSTRUCTIONS FOR USE:

Unpack the components carefully. Please check all parts have been removed from the packaging.

| 2PCS | 1PC | 1PC   | 1PC       | 1PC | 4PCS | 8PCS |
|------|-----|-------|-----------|-----|------|------|
|      |     | 17777 | $\square$ |     | ٢    | 2    |
|      |     |       |           | 5   | 1    |      |