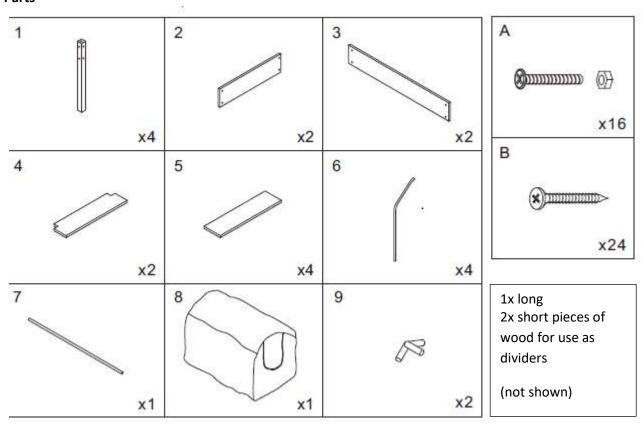

# **Raised Potager with Cover**

K166 v002: 21/02/22

Please read and retain these instructions for future reference





### **Dimensions**

(H) 80 x (W) 100 x (D) 45cm

# Composition

Fir Wood Base, PVC Cover Board thickness: 1.4cm 112L Capacity

Cover dimensions: 100 x 45 x H40cm Cover with easy access zip opening

Max weight load: 50kgs

# **ASSEMBLY INSTRUCTIONS / INSTRUCTIONS FOR USE:**

Unpack the components carefully. Please check all parts have been removed from the packaging.

#### **Parts**



v002: 21/02/22



v002: 21/02/22



#### **DISPOSAL**

- Coopers of Stortford use recyclable or recycled packaging where possible.
- Please dispose of all packaging, paper, cartons, packaging in accordance with your local recycling regulations.





| Code &<br>Symbol   | PVC                                                                                                          |
|--------------------|--------------------------------------------------------------------------------------------------------------|
| Type of<br>Plastic | Polyvinyl Chloride                                                                                           |
| Commonly used for  | Pipes, construction material, flooring, windows, guttering, plister packs                                    |
| Notes