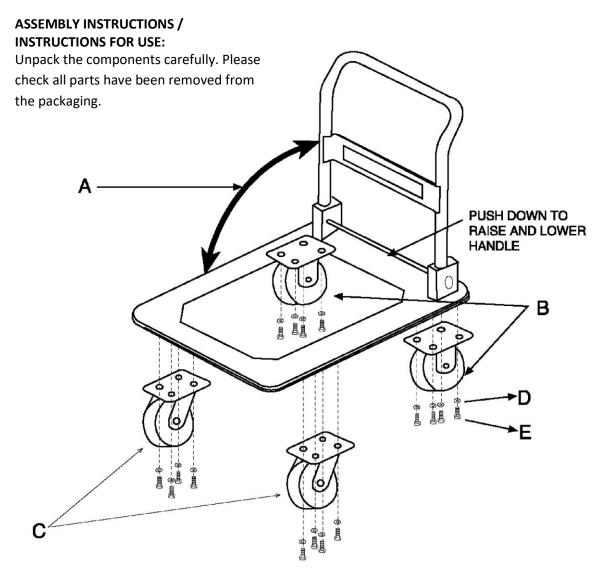

## Assembly instructions

- Step 1: Turn the platform (A) upside down on a flat, non-abrasive surface.
- Step 2: Align the holes in the base of the fixed wheel (B) with the holes in the rear of the platform (A). Attach lock washers (D) and bolts (E). Repeat for remaining fixed wheel (B).
- Step 3: Attach the swivel wheels (C) following instructions under Step 2. Tighten all bolts.