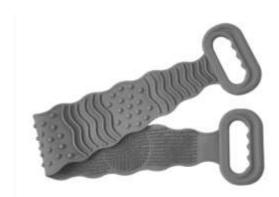

#### **Dimensions**

(W) 11.5 x (L) 69cm Material: Silicone

- WHOLE BODY SCRUBBER FOR THOSE HARD TO REACH SPOTS
- 2 SIDES ONE TO CLEAN AND THE OTHER TO MASSAGE
- **EASY GRIP HANDLES**
- THE STRONG RUBBER CAN BE CLEANED WITH BOILING WATER TO KILL ANY BACTERIA
- OVER 1000 SOFT MASSAGE/EXFOLIATING NODULES
- EASY TO HAND UP IN THE SHOWER
- RINSES CLEAN / HYGIENIC