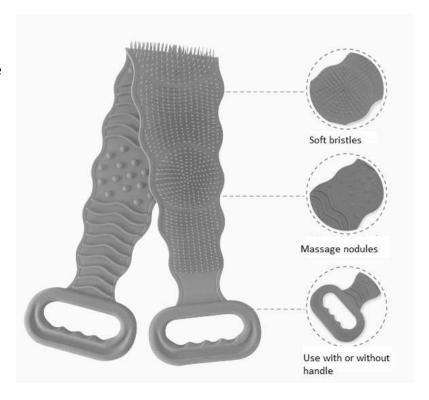

#### **Dimensions**

(W) 11.5 x (L) 69cm Material: Silicone

- WHOLE BODY SCRUBBER FOR THOSE HARD TO REACH SPOTS
- 2 SIDES ONE TO CLEAN AND THE OTHER TO MASSAGE
- **EASY GRIP HANDLES**
- THE STRONG RUBBER CAN BE CLEANED WITH BOILING WATER TO KILL ANY BACTERIA
- OVER 1000 SOFT MASSAGE/EXFOLIATING NODULES
- EASY TO HAND UP IN THE SHOWER
- RINSES CLEAN / HYGIENIC

## **ASSEMBLY INSTRUCTIONS / INSTRUCTIONS FOR USE:**

Unpack the components carefully. Please check all parts have been removed from the packaging.

- Add soap or gel onto the bristle side of the Body Scrubber and scrub your body. You can get to those hard to reach areas like, the back, neck, shoulders, arms, legs, and even your
- Use the nodule side for a soft massage.