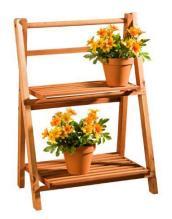

# **Wooden Plant Pot Stand**

L203 v001: 09/11/22

Please read and retain these instructions for future reference

**Dimensions** (H) 48 x (W) 34 x (D) 20cm Material: Fir wood

Max weight load: 6kg per shelf