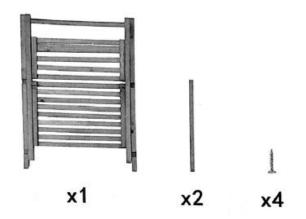

# **Wooden Plant Pot Stand**

L203 v001: 09/11/22

Please read and retain these instructions for future reference





**Dimensions** (H) 48 x (W) 34 x (D) 20cm Material: Fir wood

Max weight load: 6kg per shelf

## **ASSEMBLY INSTRUCTIONS / INSTRUCTIONS FOR USE:**

### **Parts**



## Step 1:



COOPERS OF STORTFORD

UK Head Office, 11 Bridge Street, Bishop's Stortford, CM23 2JU Tel: 0844 4824400\*, Fax: 01279 756595

www.coopersofstortford.co.uk
EU address: D.S.B. LD, 160 Bd. de Fourmies, 59100 Roubaix, France

Tel: (+44) 1279 701269
\*UK Calls cost around 7 pence per minute plus your telephone company's network access.
Please check with your telephone supplier.

Please read and retain these instructions for future reference

v001: 09/11/22

## Step 2:



#### **DISPOSAL**

- Coopers of Stortford use recyclable or recycled packaging where possible.
- Please dispose of all packaging, paper, cartons, packaging in accordance with your local recycling regulations.
- At the end of the product's lifespan please check with your local council authorised household waste re