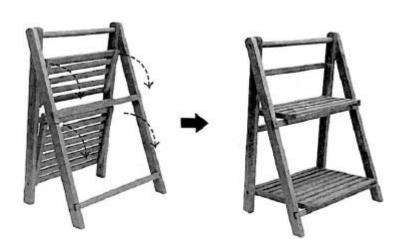

# **Wooden Plant Pot Stand**

L203 v001: 09/11/22

Please read and retain these instructions for future reference





**Dimensions** (H) 48 x (W) 34 x (D) 20cm Material: Fir wood

Max weight load: 6kg per shelf

## **ASSEMBLY INSTRUCTIONS / INSTRUCTIONS FOR USE:**

### **Parts**



## Step 1:



COOPERS OF STORTFORD

UK Head Office, 11 Bridge Street, Bishop's Stortford, CM23 2JU Tel: 0844 4824400\*, Fax: 01279 756595

www.coopersofstortford.co.uk
EU address: D.S.B. LD, 160 Bd. de Fourmies, 59100 Roubaix, France

Tel: (+44) 1279 701269
\*UK Calls cost around 7 pence per minute plus your telephone company's network access.
Please check with your telephone supplier.

Please read and retain these instructions for future reference

v001: 09/11/22

## Step 2:



#### **DISPOSAL**

- Coopers of Stortford use recyclable or recycled packaging where possible.
- Please dispose of all packaging, paper, cartons, packaging in accordance with your local recycling regulations.
- At the end of the product's lifespan please check with your local council authorised household waste recycling centre for disposal.