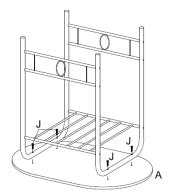

## Pieces list/ Key:

| Α |     | 1PC   | В |          | 2PCS  |
|---|-----|-------|---|----------|-------|
| С |     | 1PC   | D | IOI      | 2PCS  |
| E | I   | 2PCS  | F |          | 2PCS  |
| G |     | 2PCS  | Н |          | 2PCS  |
| ı |     | 2PCS  | J |          | 16PCS |
| К | (6) | 10PCS | L | <b>©</b> | 16PCS |
| М | •   | 2PCS  | N | 2        | 1PC   |
| 0 |     | 1PC   |   |          |       |