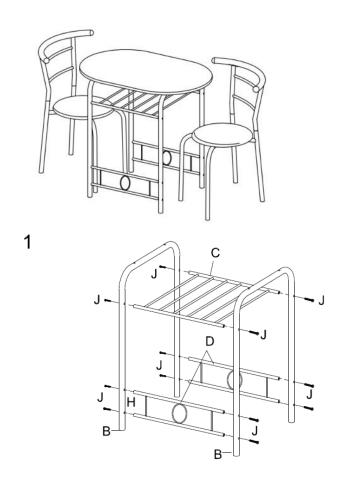

## Pieces list/ Key:

| Α |     | 1PC   | В |          | 2PCS  |
|---|-----|-------|---|----------|-------|
| С |     | 1PC   | D | IOI      | 2PCS  |
| E | I   | 2PCS  | F |          | 2PCS  |
| G |     | 2PCS  | Н |          | 2PCS  |
| ı |     | 2PCS  | J |          | 16PCS |
| К | (6) | 10PCS | L | <b>©</b> | 16PCS |
| М | •   | 2PCS  | N | 2        | 1PC   |
| 0 |     | 1PC   |   |          |       |