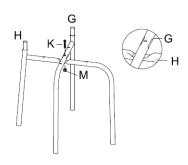

## Pieces list/ Key:

| Α |     | 1PC   | В |          | 2PCS  |
|---|-----|-------|---|----------|-------|
| С |     | 1PC   | D | IOI      | 2PCS  |
| E | I   | 2PCS  | F |          | 2PCS  |
| G |     | 2PCS  | Н |          | 2PCS  |
| ı |     | 2PCS  | J |          | 16PCS |
| К | (6) | 10PCS | L | <b>©</b> | 16PCS |
| М | •   | 2PCS  | N | 2        | 1PC   |
| 0 |     | 1PC   |   |          |       |