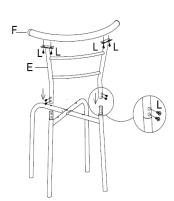

## Pieces list/ Key:

| Α |     | 1PC   | В |          | 2PCS  |
|---|-----|-------|---|----------|-------|
| С |     | 1PC   | D | IOI      | 2PCS  |
| E | I   | 2PCS  | F |          | 2PCS  |
| G |     | 2PCS  | Н |          | 2PCS  |
| ı |     | 2PCS  | J |          | 16PCS |
| К | (6) | 10PCS | L | <b>©</b> | 16PCS |
| М | •   | 2PCS  | N | 2        | 1PC   |
| 0 |     | 1PC   |   |          |       |