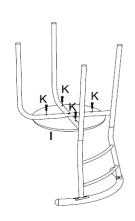

## Pieces list/ Key:

| Α |     | 1PC   | В |          | 2PCS  |
|---|-----|-------|---|----------|-------|
| С |     | 1PC   | D | IOI      | 2PCS  |
| E | I   | 2PCS  | F |          | 2PCS  |
| G |     | 2PCS  | Н |          | 2PCS  |
| ı |     | 2PCS  | J |          | 16PCS |
| К | (6) | 10PCS | L | <b>©</b> | 16PCS |
| М | •   | 2PCS  | N | 2        | 1PC   |
| 0 |     | 1PC   |   |          |       |