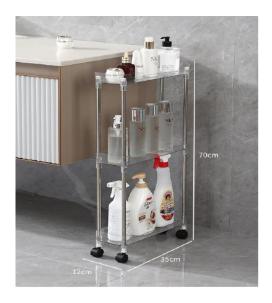

# Slimline 3 tier rolling shelf

Item codes: M248

Instructions for Use v001: 13/11/23

Please read and retain these instructions for future reference