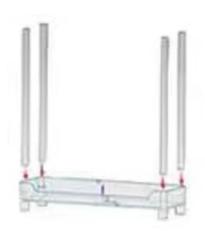

# **INSTRUCTIONS FOR USE:**

1. Insert the four steel tubes into the holes on the base shelf.

3. Insert the four steel tubes into the second layer base.

2. Stack the second shelf.

4. Stack the third shelf.