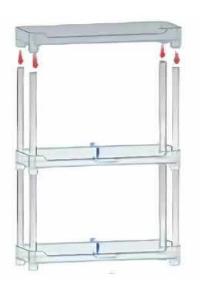

# Slimline 3 tier rolling shelf

Item codes: M248

Instructions for Use v001: 13/11/23

Please read and retain these instructions for future reference