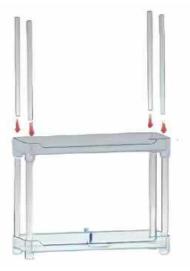

# **INSTRUCTIONS FOR USE:**

1. Insert the four steel tubes into the holes on the base shelf.

3. Insert the four steel tubes into the second layer base.

2. Stack the second shelf.

4. Stack the third shelf.