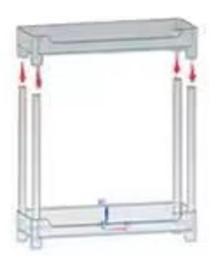

# **INSTRUCTIONS FOR USE:**

1. Insert the four steel tubes into the holes on the base shelf.

3. Insert the four steel tubes into the second layer base.

2. Stack the second shelf.

4. Stack the third shelf.