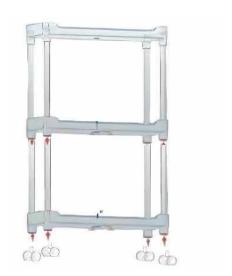

# **INSTRUCTIONS FOR USE:**

1. Insert the four steel tubes into the holes on the base shelf.

3. Insert the four steel tubes into the second layer base.

2. Stack the second shelf.

4. Stack the third shelf.

5. Then place the accessories. The accessories are the holes are footpad.

6. In the final step, insert the wheel into the foot hole.