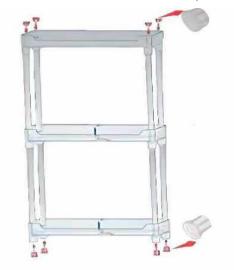

# **INSTRUCTIONS FOR USE:**

1. Insert the four steel tubes into the holes on the base shelf.

3. Insert the four steel tubes into the second layer base.

2. Stack the second shelf.

4. Stack the third shelf.

5. Then place the accessories. The accessories are the holes are footpad.

6. In the final step, insert the wheel into the foot hole.