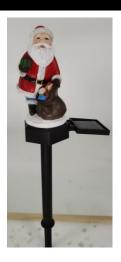

# Solar Santa On Stake

Item NO:M848 SAN

Instructions for Use v001: 15/05/24

Please read and retain these instructions for future reference

**Dimensions** (H) 39.5 x (W) 11 x (D) 6.5cm

Power Details: 1x Ni-MH AAA 300mAh 1.2V Battery (included) 1 x Warm White LED Light (not replaceable)

- DECEPTIVELY REAL AND LIFE SIZE
- HIGH QUALITY FINISH
- WATERPROOF
- SOLAR PANEL ON THE SIDE, BY THE SANTA ON SATKE

# ALWAYS POSITION THE SOLAR PANEL IN DIRECT SUNLIGHT