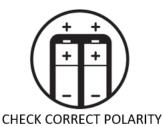

- DO NOT SHORT CIRCUIT THE BATTERY TERMINALS.
- ENSURE THE BATTERY COMPARTMENT IS RE-SECURED BY THE SCREW OR SECURING DEVICE.
- BATTERY DISPOSAL: SPENT OR EXPIRED BATTERIES MUST BE DISPOSED OF AND RECYCLED IN COMPLIANCE WITH YOUR LOCAL AUTHORITY REGULATIONS.
- **KEEP BATTERIES AWAY FROM CHILDREN AND PETS.**