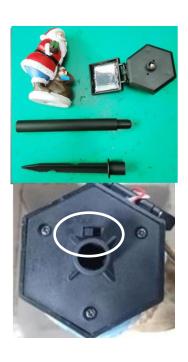

# **ASSEMBLY INSTRUCTIONS / INSTRUCTIONS FOR USE:**

Unpack the components carefully. Please check all parts have been removed from the packaging.

Connect the spikes with the top part by twisting them together.