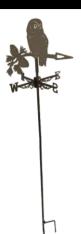

## Owl Silhouette Weather Vane

M951

Please read and retain these instructions for future reference

v001:06/06/24

| Dimensions                                         |  |
|----------------------------------------------------|--|
| 37.5cm x 28.5cm x 146.2 cm                         |  |
| <ul><li>TECHNICAL DETAILS:</li><li>METAL</li></ul> |  |