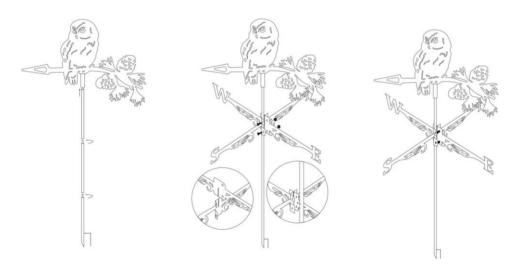

## ASSEMBLY INSTRUCTIONS / INSTRUCTIONS FOR USE:

Unpack the components carefully. Please check all parts have been removed from the packaging.

Step 1

Finish