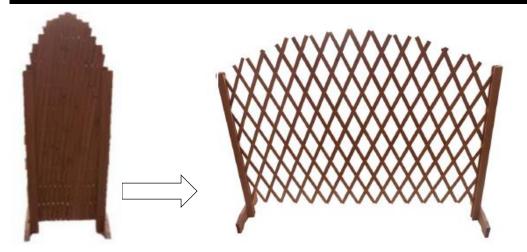

## Instructions for Use

Please read and retain these instructions for future reference

v001: 24/10/18

Extends from 30cm to 150cm

height: 90cm