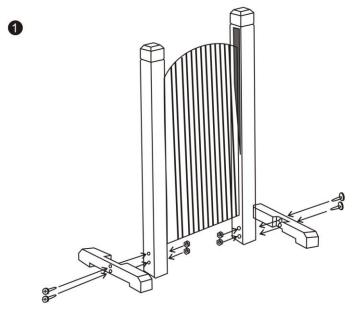

## **Assembly instructions**

Assemble wooden stands with the nut and bolts provided as shown.

The grain of genuine wood is as unique as a fingerprint – no two pieces are exactly alike. This unique difference will create variations in shading when the protective stain is applied. Enjoy this "one-of-a-kind" expandable fence for years to come.