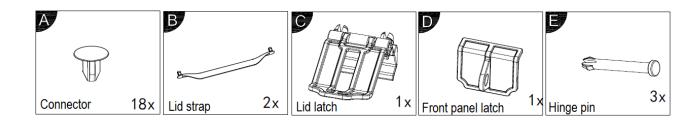

### Willow Green Storage Box

11434

# Instructions for Use

v001: 05/12/18

Please read and retain these instructions for future reference

Height: 49.5cm Length: 96cm Depth: 45.8cm 190L capacity

Parts



1x Left side panel



1 x Back panel (hinged)



1x Right side panel



1x Front panel



1x Base panel



1 x Lid (hinged)



Head Office, 11 Bridge Street, Bishop's Stortford CM23 2JU Tel: 0844 482 4400\* Fax: 01279 756 595 www.coopersofstortford.co.uk



## Willow Green Storage Box

11434

# Instructions for Use

Please read and retain these instructions for future reference

v001: 05/12/18



Fit lid latch (C) to lid (6). Fit front panel latch (D)to front panel (4).



Push together left side panel (1) and back panel (2) ensuring the pre-drilled holes for the straps face to the back. Push right side panel (3) into back panel (2).



Push front panel into side panel on both sides.

Insert the base panel (5) and fix in place with connectors (x18).

Head Office, 11 Bridge Street, Bishop's Stortford CM23 2JU Tel: 0844 482 4400\* Fax: 01279 756 595 www.coopersofstortford.co.uk



\*Calls cost 7 pence per minute p