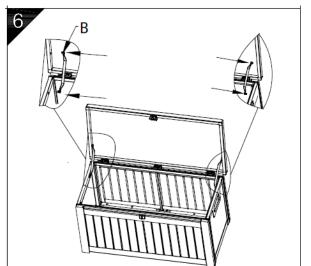

s network access charge

## Willow Green Storage Box

### 11434

# Instructions for Use

v001: 05/12/18

Please read and retain these instructions for future reference

Align latches on top panel and back panel and insert 3 connectors to hold in place.

### Push in strap on both sides where shown.

#### CARE AND CLEANING INSTRUCTIONS:

- Wipe with a clean cloth.
- Take care when closing to avoid finger/hand injury.

#### DISPOSAL

- Dispose of all packaging, paper, cartons, plastic and plastic bags in accordance with your local recycling regulations.
- At the end of the product's lifespan please dispose of it at an authorised household waste recycling centre.

Head Office, 11 Bridge Street, Bishop's Stortford CM23 2JU Tel: 0844 482 4400\* Fax: 01279 756 595 www.coopersofstortford.co.uk





OF STORTFORD