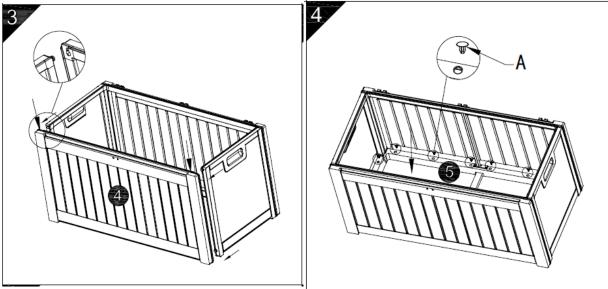

Push front panel into side panel on both sides.

Insert the base panel (5) and fix in place with connectors (x18).

Head Office, 11 Bridge Street, Bishop's Stortford CM23 2JU Tel: 0844 482 4400\* Fax: 01279 756 595 www.coopersofstortford.co.uk

# Instructions for Use

v001: 05/12/18

Please read and retain these instructions for future reference

Align latches on top panel and back panel and insert 3 connectors to hold in place.