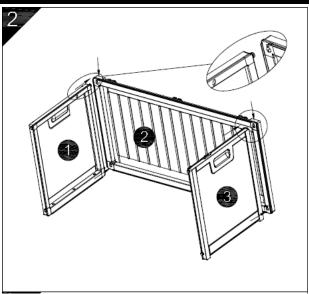

# Instructions for Use

Please read and retain these instructions for future reference

v001: 05/12/18

Fit lid latch (C) to lid (6). Fit front panel latch (D)to front panel (4).

Push together left side panel (1) and back panel (2) ensuring the pre-drilled holes for the straps face to the back. Push right side panel (3) into back panel (2).

Push front panel into side panel on both sides.

Insert the base panel (5) and fix in place with connectors (x18).

Head Office, 11 Bridge Street, Bishop's Stortford CM23 2JU Tel: 0844 482 4400\* Fax: 01279 756 595 www.coopersofstortford.co.uk