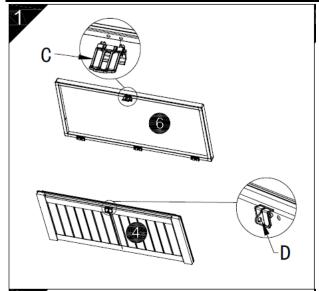

# Instructions for Use

Please read and retain these instructions for future reference

v001: 05/12/18

Fit lid latch (C) to lid (6). Fit front panel latch (D)to front panel (4).

Push together left side panel (1) and back panel (2) ensuring the pre-drilled holes for the straps face to the back. Push right side panel (3) into back panel (2).