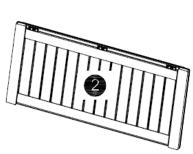

## Willow Green Storage Box

11434

# Instructions for Use

Please read and retain these instructions for future reference

v001: 05/12/18

Fit lid latch (C) to lid (6). Fit front panel latch (D)to front panel (4).

Push together left side panel (1) and back panel (2) ensuring the pre-drilled holes for the straps face to the back. Push right side panel (3) into back panel (2).

Push front panel into side panel on both sides.

Insert the base panel (5) and fix in place with connectors (x18).

Head Office, 11 Bridge Street, Bishop's Stortford CM23 2JU Tel: 0844 482 4400\* Fax: 01279 756 595 www.coopersofstortford.co.uk