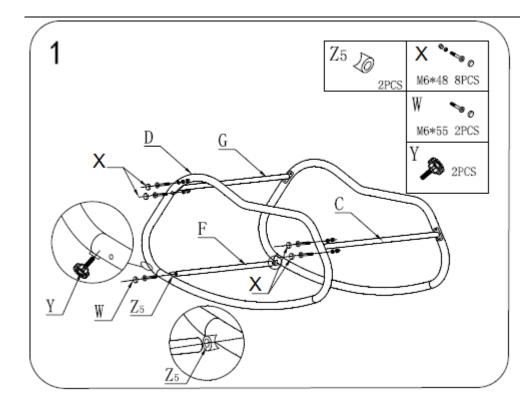

#### Instructions for Use

Please read and retain these instructions for future reference

v001: 31/12/18

Join 2x parts D in three places (make sure the holes are facing upwards) At bottom with part F with 1x part W on both sides and Z5 as shown on both sides At the front with part C using part X on both sides At the top with part G using part 2 on both sides.