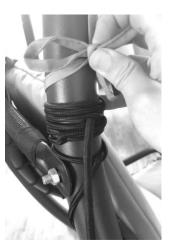

## Instructions for Use

v001: 31/12/18

Please read and retain these instructions for future reference

Wrap cord (Z4) from bottom to top through holes in Z1, pull tight to have enough cord, then tie up and tuck in.