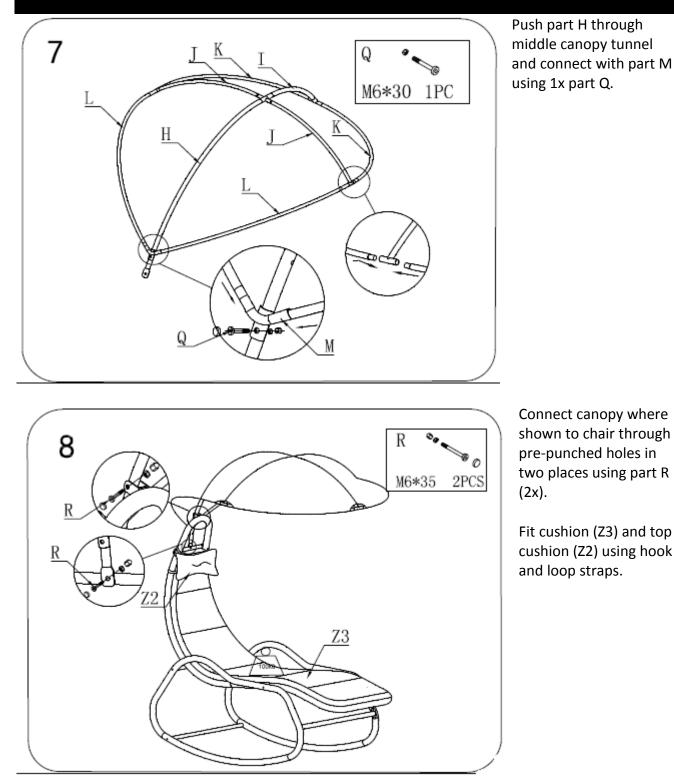

## Instructions for Use

Please read and retain these instructions for future reference

v001: 31/12/18

Connect canopy where shown to chair through pre-punched holes in two places using part R (2x).

Fit cushion (Z3) and top cushion (Z2) using hook and loop straps.