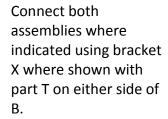

Push bar N through loop at the top of part Z1 and fix with 2xW1 as shown.

On both sides where indicated, insert part Z6 (on both sides) between the two assemblies using part V.

**COOPERS** OF STORTFORD

11553