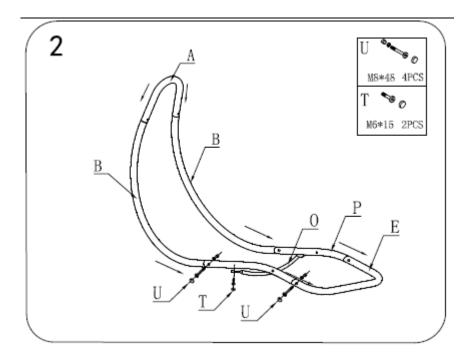

Slot 2x parts B into part A (slightly bent) Connect parts E and P with O then attach to rest of assembly with parts U and T on both sides.

Head Office, 11 Bridge Street, Bishop's Stortford CM23 2JU Tel: 0844 482 4400\* Fax: 01279 756 595 www.coopersofstortford.co.uk