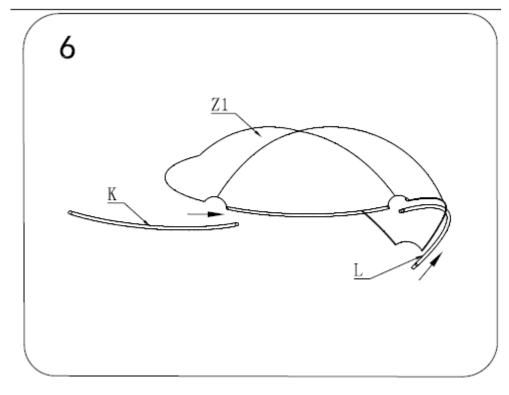

# Instructions for Use

Please read and retain these instructions for future reference

v001: 31/12/18

Push parts K and L on both sides of Z1 through the tunnels.

Head Office, 11 Bridge Street, Bishop's Stortford CM23 2JU Tel: 0844 482 4400\* Fax: 01279 756 595 www.coopersofstortford.co.uk