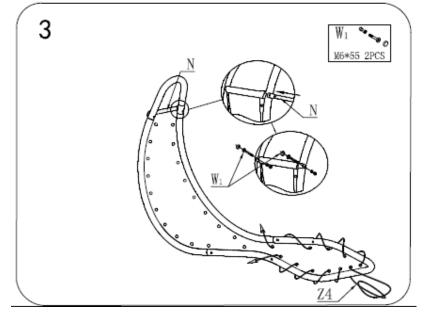

## Instructions for Use

v001: 31/12/18

Please read and retain these instructions for future reference

Wrap cord (Z4) from bottom to top through holes in Z1, pull tight to have enough cord, then tie up and tuck in.

Push bar N through loop at the top of part Z1 and fix with 2xW1 as shown.

On both sides where indicated, insert part Z6 (on both sides) between the two assemblies using part V.

**COOPERS** OF STORTFORD

11553