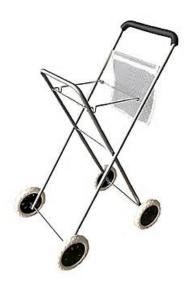

Please read and retain these instructions for future reference

v001: 14/02/19

LIGHTWEIGHT AND FOLDABLE LAUNDRY TROLLEY

Max Load 30Kgs

**Dimensions:** 

Overall open: 62 x 44x 91cm

Overall folded: H104 x W43 x L16cm

Bag: 29.5 x 27 cm

Max weight load: 30kg

Weight: 1.9kg

Use with your own laundry basket. Fits standard baskets up to 45 x 28cm