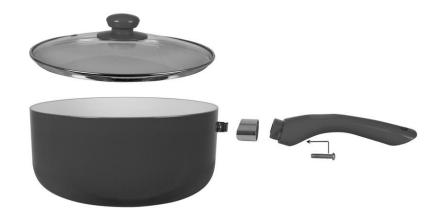

## **PARTS:**

1 X 16x7cm pan

1 X 18x8cm pan

1 X 20x8.5cm pan

3 x handles

2 x lids

3 x collars and bolts

## **ASSEMBLY & USE:**

- 1. Attach the collar to the handle.
- 2. Align the bolt hole in the handle with the bolt hole in the mount of pan and secure using 1 x bolt. Ensure the screw is securely tightened before use.
- **3.** Repeat steps 1 & 2 above for remaining pans.