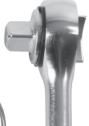

# Instructions for use:

- Press in the bar on the back of the ratchet head and rotate anti-clockwise to set to tighten or clockwise to set to loosen.
- Place your Universal Socket around the screw head or nut.
- Your Universal Socket Wrench will self-adjust to accommodate different kinds of screw heads or wing nuts from 9mm-21mm.

Back of ratchet head