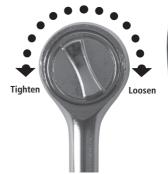

# Instructions for use:

- Press in the bar on the back of the ratchet head and rotate anti-clockwise to set to tighten or clockwise to set to loosen.
- Place your Universal Socket around the screw head or nut.
- Your Universal Socket Wrench will self-adjust to accommodate different kinds of screw heads or wing nuts from 9mm-21mm.

Back of ratchet head