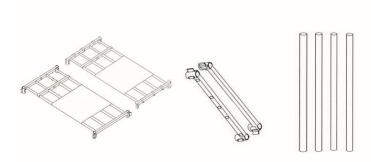

### **Parts**

- 2 x pre assembled shelves
- 2 x plastic brackets
- 4 x stainless steel poles