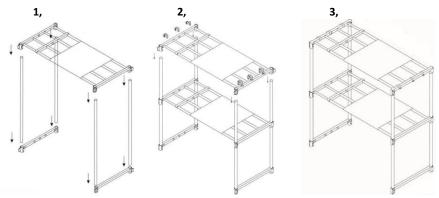

#### Assembly:

- 1, Insert the 4 stainless steel poles into the round clips of the 2 plastic brackets. Secure into place using the hinged side of the clip. Lock all four sides before continuing.
- 2, Slide the first pre-assembled shelf over the four corners of the steel poles. Secure into place using the hinged side of the clip. Lock all four sides before continuing to the last step. Repeat the above steps with the top shelf.